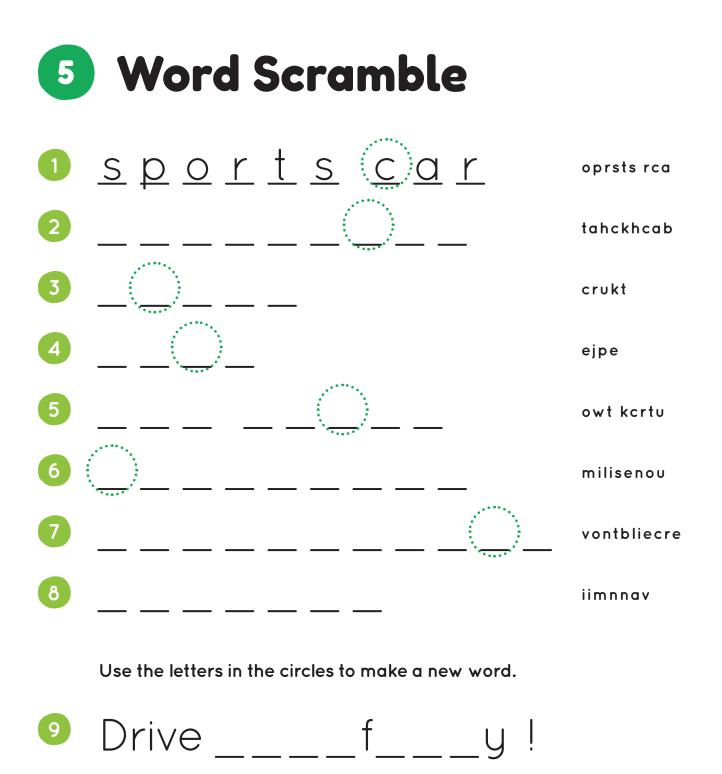

Cars

| 1 | Picture Dictionary | 2 |
|---|--------------------|---|
| 2 | Matchup            | 3 |
| 3 | Word Choice        | 4 |
| 4 | Word Search        | 5 |
| 5 | Word Scramble      | 6 |
| 6 | Spelling Bee       | 7 |
| 7 | Question Time      | 8 |
| 8 | Listening          | 9 |