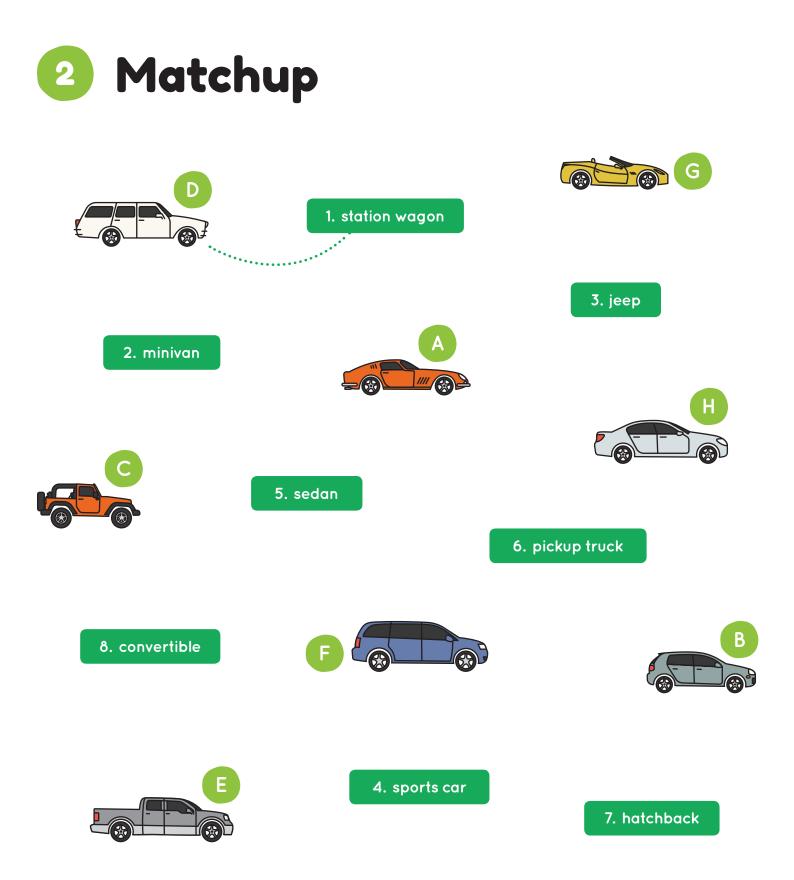

Cars

| 1 | Picture Dictionary | 2 |
|---|--------------------|---|
| 2 | Matchup            | 3 |
| 3 | Word Choice        | 4 |
| 4 | Word Search        | 5 |
| 5 | Word Scramble      | 6 |
| 6 | Spelling Bee       | 7 |
| 7 | Question Time      | 8 |
| 8 | Listening          | 9 |



Draw your own picture in the empty box.











































| 7 | <b>Question Time</b>                                                   |
|---|------------------------------------------------------------------------|
| 1 | Do you like cars?                                                      |
| 2 | Do you or your family have a car? What kind of car is it?              |
| 3 | Do you like to travel by car?                                          |
| 4 | What's your favorite kind of car?                                      |
| 5 | What's your favorite color of car?                                     |
| 6 | Have you ever ridden in a limousine?                                   |
| 7 | Have you ever ridden in a tow truck?                                   |
| 8 | Look at the picture dictionary. Which cars ar