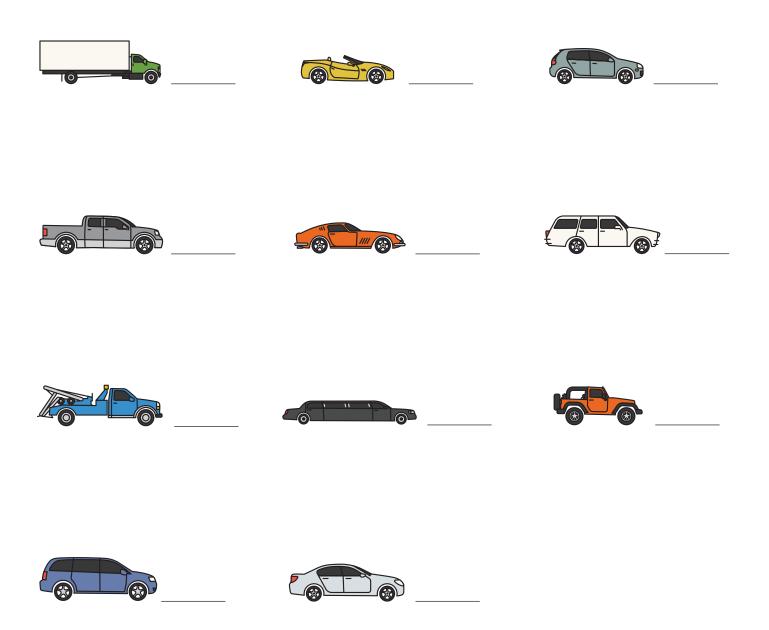

-------------------------------------------|
| 1 | Do you like cars?                                                      |
| 2 | Do you or your family have a car? What kind of car is it?              |
| 3 | Do you like to travel by car?                                          |
| 4 | What's your favorite kind of car?                                      |
| 5 | What's your favorite color of car?                                     |
| 6 | Have you ever ridden in a limousine?                                   |
| 7 | Have you ever ridden in a tow truck?                                   |
| 8 | Look at the picture dictionary. Which cars are very long?              |
| 9 | Look at the picture dictionary. Which car do you think is the fastest? |





Write the number next to the picture.