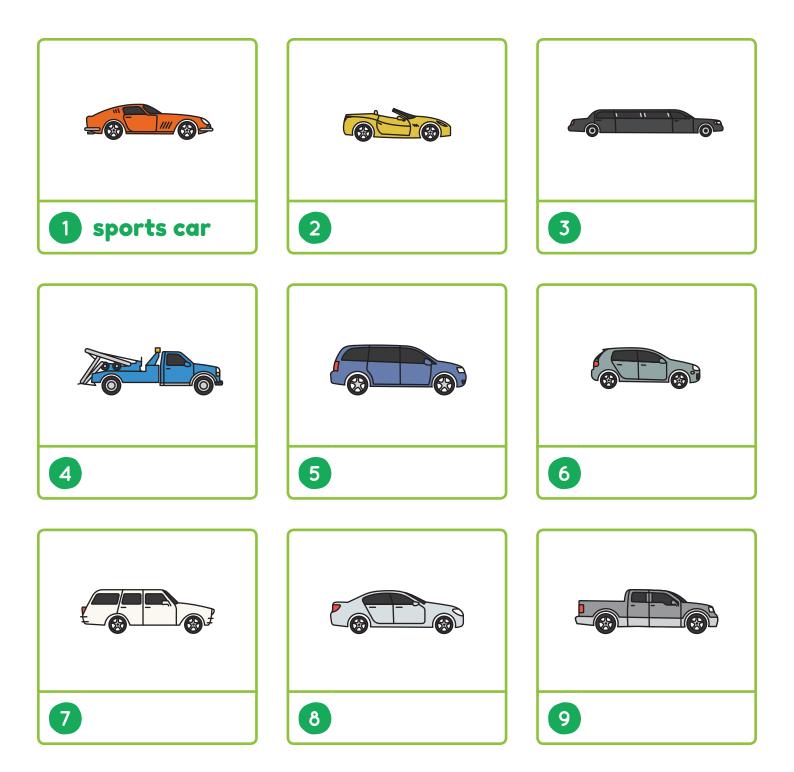

Draw your own picture in the empty box.

| 7 | <b>Question Time</b>                                                   |
|---|------------------------------------------------------------------------|
| 1 | Do you like cars?                                                      |
| 2 | Do you or your family have a car? What kind of car is it?              |
| 3 | Do you like to travel by car?                                          |
| 4 | What's your favorite kind of car?                                      |
| 5 | What's your favorite color of car?                                     |
| 6 | Have you ever ridden in a limousine?                                   |
| 7 | Have you ever ridden in a tow truck?                                   |
| 8 | Look at the picture dictionary. Which cars are very long?              |
| 9 | Look at the picture dictionary. Which car do you think is the fastest? |