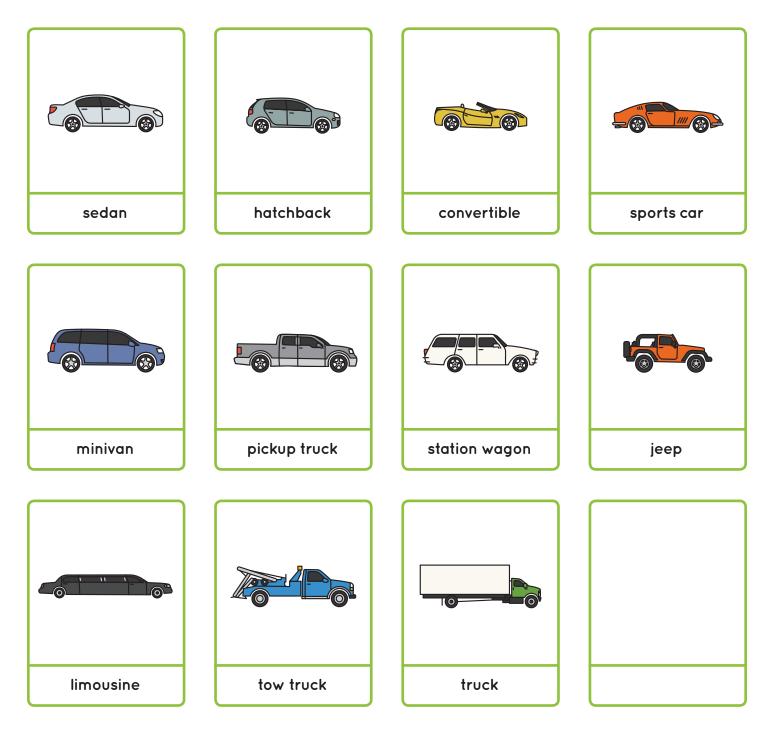

Cars

| 1 | Picture Dictionary | 2 |
|---|--------------------|---|
| 2 | Matchup            | 3 |
| 3 | Word Choice        | 4 |
| 4 | Word Search        | 5 |
| 5 | Word Scramble      | 6 |
| 6 | Spelling Bee       | 7 |
| 7 | Question Time      | 8 |
| 8 | Listening          | 9 |

Draw your own picture in the empty box.

| 7 | <b>Question Time</b>                                                   |
|---|------------------------------------------------------------------------|
| 1 | Do you like cars?                                                      |
| 2 | Do you or your family have a car? What kind of car is it?              |
| 3 | Do you like to travel by car?                                          |
| 4 | What's your favorite kind of car?                                      |
| 5 | What's your favorite color of car?                                     |
| 6 | Have you ever ridden in a limousine?                                   |
| 7 | Have you ever ridden in a tow truck?                                   |
| 8 | Look at the picture dictionary. Which cars are very long?              |
| 9 | Look at the picture dictionary. Which car do you think is the fastest? |