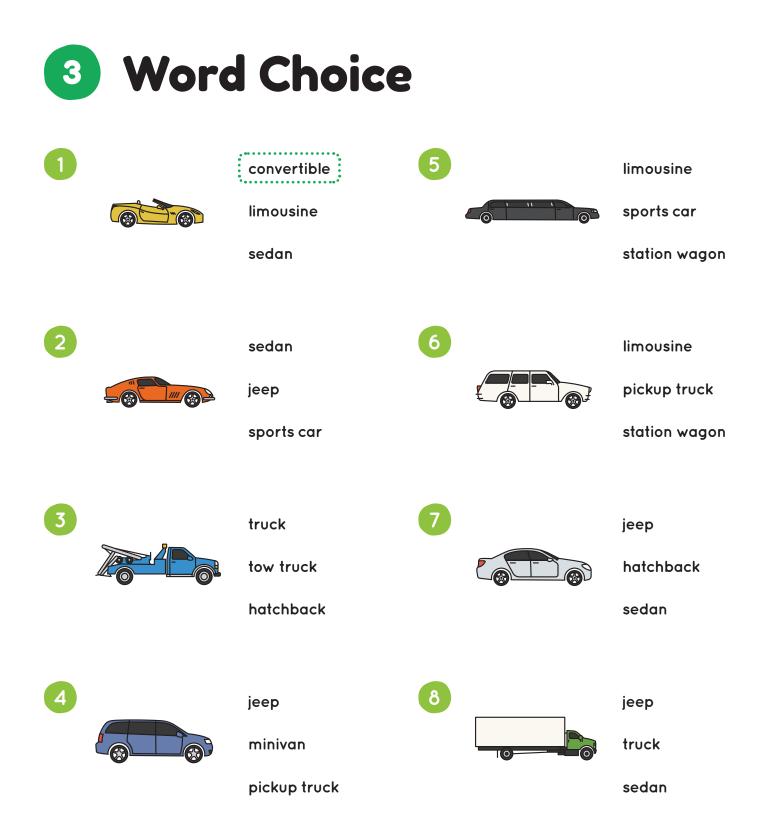

Cars

| 1 | Picture Dictionary | 2 |
|---|--------------------|---|
| 2 | Matchup            | 3 |
| 3 | Word Choice        | 4 |
| 4 | Word Search        | 5 |
| 5 | Word Scramble      | 6 |
| 6 | Spelling Bee       | 7 |
| 7 | Question Time      | 8 |
| 8 | Listening          | 9 |



Draw your own picture in the empty box.











































| 7 | <b>Question Time</b>                                                   |
|---|------------------------------------------------------------------------|
| 1 | Do you like cars?                                                      |
| 2 | Do you or your family have a car? What kind of car is it?              |
| 3 | Do you like to travel by car?                                          |
| 4 | What's your favorite kind of car?                                      |
| 5 | What's your favorite color of car?                                     |
| 6 | Have you ever ridden in a limousine?                                   |
| 7 | Have you ever ridden in a tow truck?                                   |
| 8 | Look at the picture dictionary. Which cars are ve