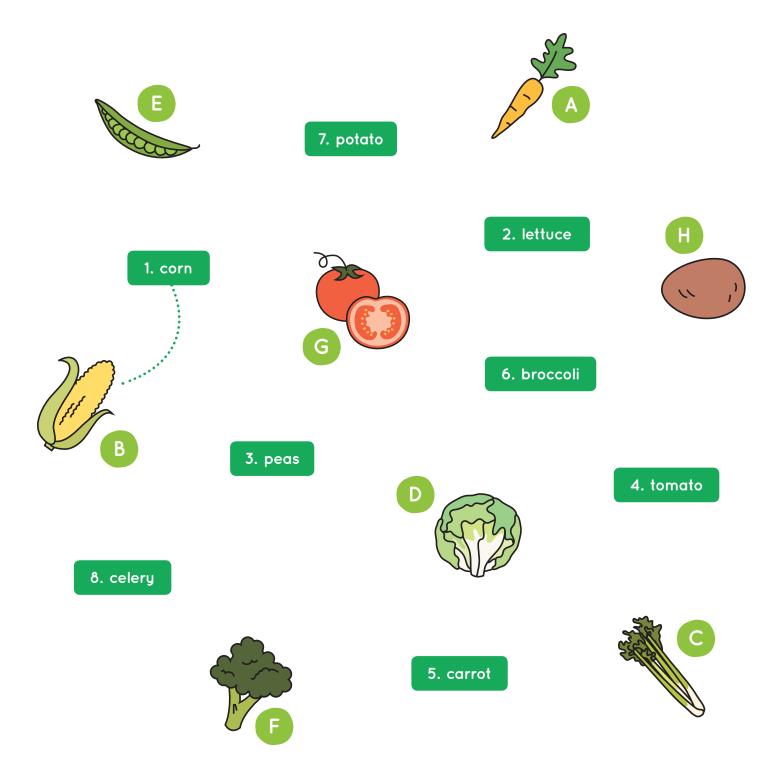

# Vegetables

| 1 | Picture Dictionary | 2 |
|---|--------------------|---|
| 2 | Matchup            | 3 |
| 3 | Word Choice        | 4 |
| 4 | Word Search        | 5 |
| 5 | Word Scramble      | 6 |
| 6 | Spelling Bee       | 7 |
| 7 | Question Time      | 8 |
| 8 | Listening          | 9 |



# 1

## **Picture Dictionary**



























# 2 Matchup





## **3** Word Choice





celery

broccoli

peas





lettuce

peas

cucumber





corn

cauliflower

mushroom





mushroom

onion

potato

3



corn

broccoli

cauliflower





carrot

onion

tomato

4



cucumber

peas

carrot

8



lettuce

broccoli

celery



## Word Search









| p | r | r           | S        | С       | а        | r   | r   | 0   | t |
|---|---|-------------|----------|---------|----------|-----|-----|-----|---|
| С | р | а           | r        | 0       | t        | t   | 0   | m   | a |
| ı | е | 0           | С        | С       | U        | y   | е   | С   | Z |
| р | t | m           | t        | 0       | m        | U   | s   | U   | h |
| t | t | С           | r        | а       | r        | i   | n   | С   | p |
| m | b | е           | r        | ٧