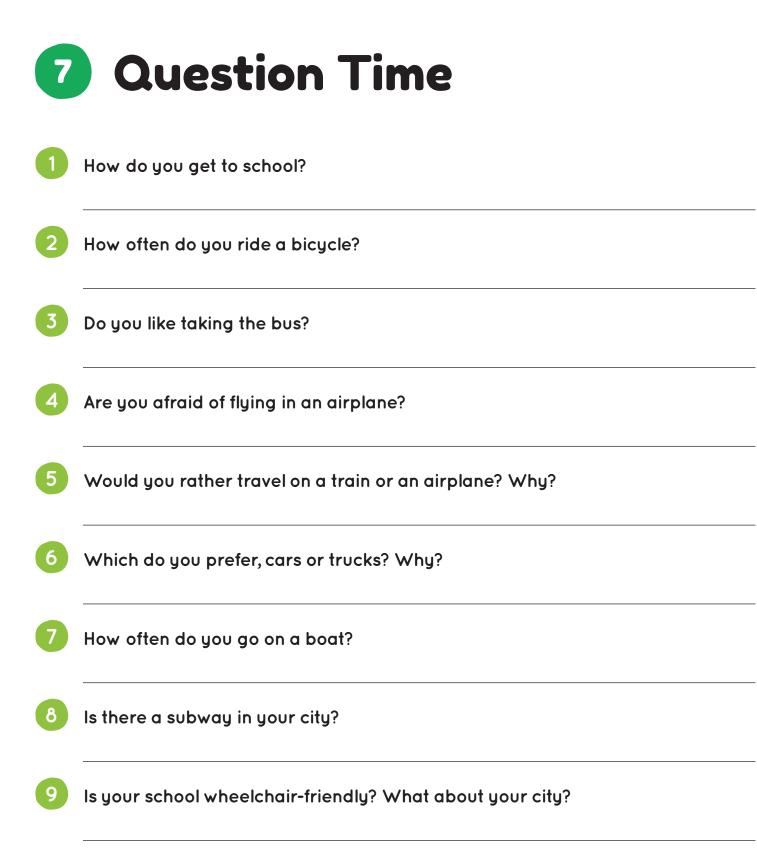

## Transportation

| 1 | Picture Dictionary | 2 |
|---|--------------------|---|
| 2 | Matchup            | 3 |
| 3 | Word Choice        | 4 |
| 4 | Word Search        | 5 |
| 5 | Word Scramble      | 6 |
| 6 | Spelling Bee       | 7 |
| 7 | Question Time      | 8 |
| 8 | Listening          | 9 |