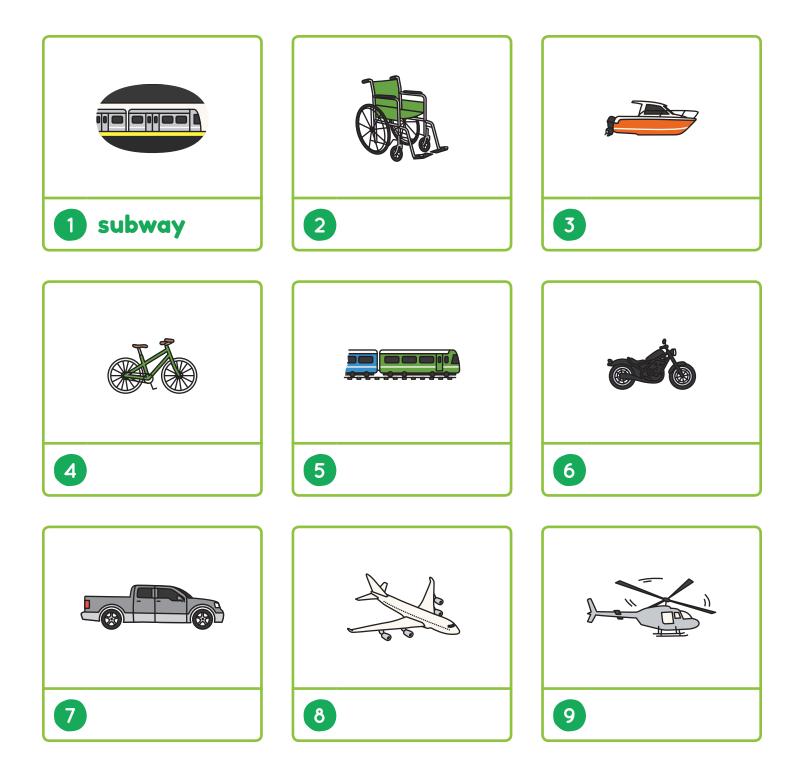

Use the letters in the circles to make a new word.

Itow do you get to \_\_\_\_?

Write the number next to the picture.