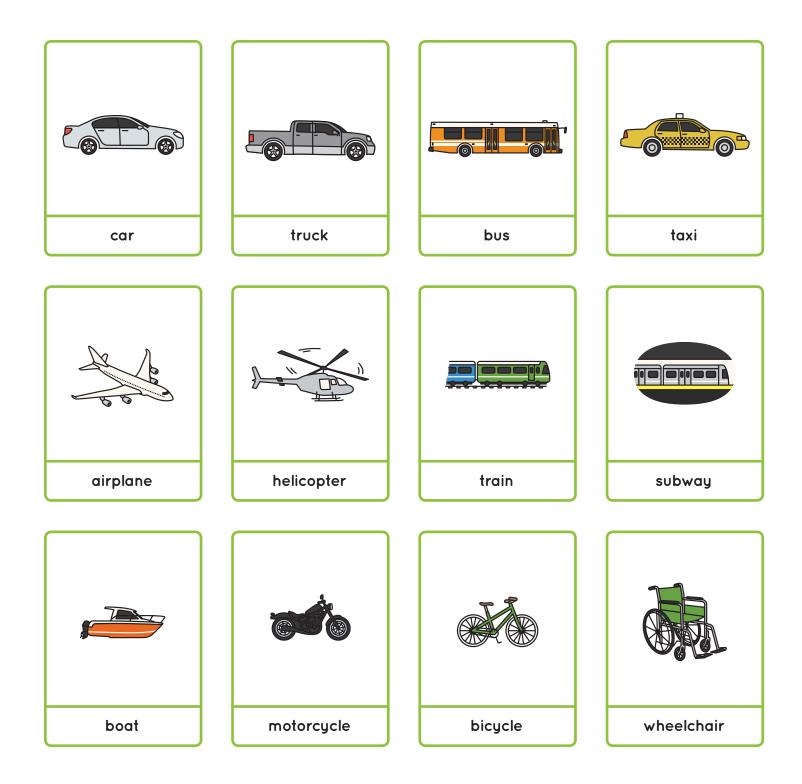

## Transportation

| 1 | Picture Dictionary | 2 |
|---|--------------------|---|
| 2 | Matchup            | 3 |
| 3 | Word Choice        | 4 |
| 4 | Word Search        | 5 |
| 5 | Word Scramble      | 6 |
| 6 | Spelling Bee       | 7 |
| 7 | Question Time      | 8 |
| 8 | Listening          | 9 |