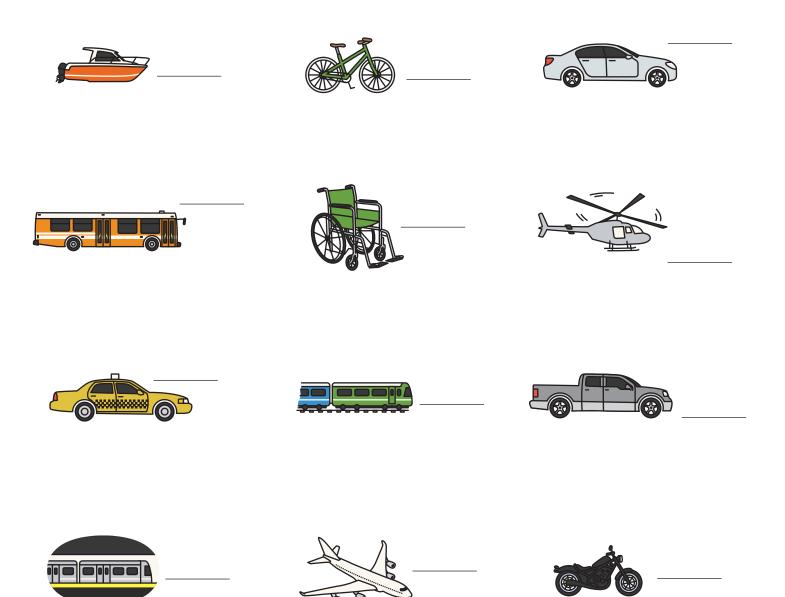

Use the letters in the circles to make a new word.

Itow do you get to \_\_\_\_?

Write the number next to the picture.