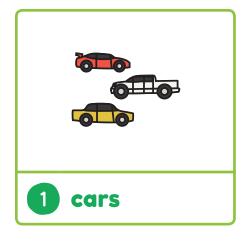

lank box.



























## 2 Matchup





## **3** Word Choice

1



puzzle

blocks

board game

5



board game

puppet

video game

2



puppet

train

cars

6



dollhouse

doll

action figure

3



action figure

dollhouse

blocks

7



train

blocks

cars

4



cars

blocks

ball

8



video game

board game

puzzle



## **Word Search**

d



















### Word Scramble

| 1 <u>figure</u> | urefig     |
|-----------------|------------|
| 2               | IIba       |
| 3               | veodi ameç |
| 4               | oldl       |
| 5               | scra       |
| 6               | rnait      |
| 7               | pputep     |
| 8               | zuplez     |

Use the letters in the circles to make a new word.

What's your \_\_\_\_ toy?



# **6** Spelling Bee





















#### Question Time

|   | What are some popular toys in your country? |
|---|---------------------------------------------|
| 2 | What are some popular video games?          |
| 3 | Do you like video games?                    |
| 4 | Do you like puzzles?                        |
| 5 | Do you think puzzles are difficult?         |
| 6 | What's your favorite board game?            |
| 7 | Do/did you collect dolls or action figures? |
| 8 | Do you like puppet shows?                   |
| 9 | What games can you play with a ball?        |



# 8 Listening

Write the number next to the picture.