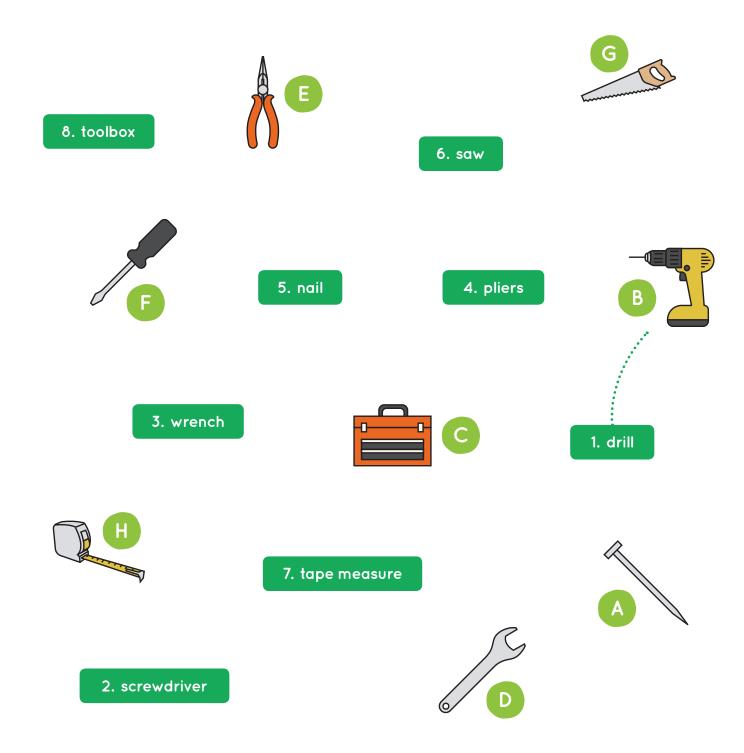

# Tools

| 1 | Picture Dictionary | 2 |
|---|--------------------|---|
| 2 | Matchup            | 3 |
| 3 | Word Choice        | 4 |
| 4 | Word Search        | 5 |
| 5 | Word Scramble      | 6 |
| 6 | Spelling Bee       | 7 |
| 7 | Question Time      | 8 |
| 8 | Listening          | 9 |



### 1

#### **Picture Dictionary**



























#### 2 Matchup





#### **Word Choice**





screw

nail

saw







pliers

wrench

drill





toolbox

tape measure

screwdriver





hammer

pliers

wrench



tape measure

paintbrush

sandpaper





screwdriver

paintbrush

tape measure



nail

sandpaper

paintbrush





drill

hammer

screwdriver



### Word Search







mmmwahn i<sup>\*\*</sup> na

s n i l m i "r" c m n

cdrim<sub>s</sub>a<sup>\*</sup>lihw

r o m v e b n m a o

e u i q r z d s a e

 $w \quad o \quad t \quad o \quad o \quad I \quad b \quad o \quad x \quad I$ 

d p l i e r s r j







S







#### Word Scramble

| 1 hammer | m e r h m a |
|----------|-------------|
| 2        | ooltxob     |
| 3        | lirdl       |
| 4        | pntaishbur  |
| 5        | lian        |
| 6        | s w a       |

7 splrie

8 swerc

Use the lett