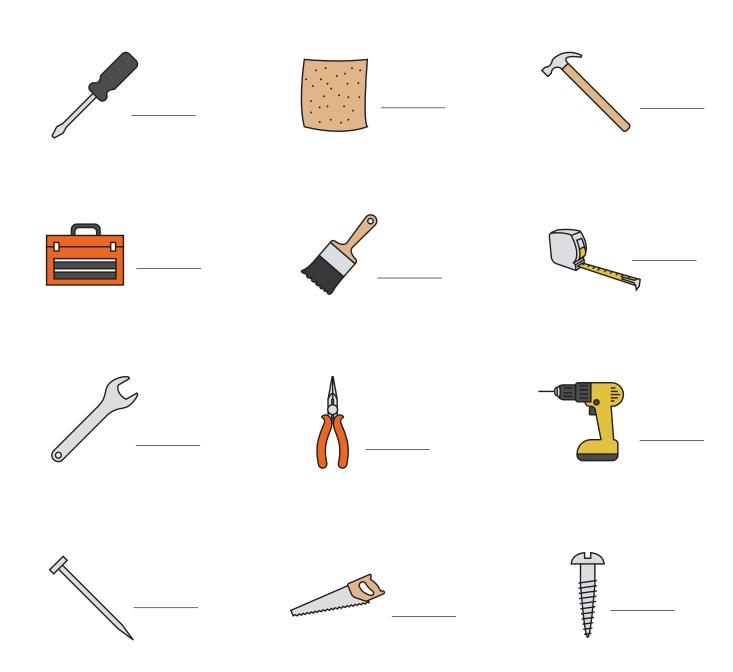

#### **Picture Dictionary**

#### **Word Choice**

screw

nail

saw

pliers

wrench

drill

toolbox

tape measure

screwdriver

hammer

pliers

wrench

tape measure

paintbrush

sandpaper

screwdriver

paintbrush

tape measure

nail

sandpaper

paintbrush

drill

hammer