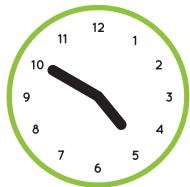

# Telling Time

| 1 | Picture Dictionary | 2  |
|---|--------------------|----|
| 2 | Matchup            | 5  |
| 3 | Word Choice        | 6  |
| 4 | Spelling Bee       | 7  |
| 5 | Clocks             | 9  |
| 6 | Question Time      | 10 |
| 7 | Listening          | 11 |



## 1 Picture Dictionary



4:00 four o'clock



4:05
four oh five
five after four



4:10 four ten ten after four



4:15
four fifteen
quarter after four



4:20 four twenty twenty after four



4:25
four twenty-five
twenty-five after four



## Picture Dictionary cont.



4:30 four thirty half past four



4:35
four thirty-five
twenty-five to five



4:40 four forty twenty to five



**4:45** four forty-five quarter to five



4:50 four fifty ten to five



4:55
four fifty-five
five to five



## 1

#### Picture Dictionary cont.

Draw hands on the blank clocks.

What time is it? Write the times on the lines.





**12:00** twelve o'clock noon / midnight









## 2 Matchup





#### **3** Word Choice



















## 4 Spelling Bee



















## 4 Spelling Bee cont.















### Clocks





#### **G** Question Time

| 1 | What time do you wake up in the morning? |
|---|------------------------------------------|
|   | I wake up at                             |
| 2 | When do you eat breakfast?               |
| 3 | What time do you go to school?           |
| 4 | What time do you eat lunch?              |
| 5 | What time do you do your homework?       |
| 6 | When do you eat dinner?