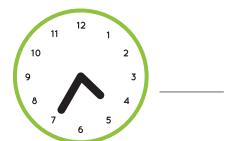

#### Picture Dictionary cont.

Draw hands on the blank clocks.

What time is it? Write the times on the lines.

**12:00** twelve o'clock noon / midnight