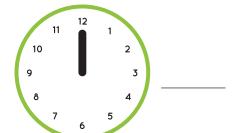

#### Picture Dictionary cont.

Draw hands on the blank clocks.

What time is it? Write the times on the lines.

**12:00** twelve o'clock noon / midnight