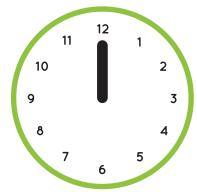

#### Picture Dictionary cont.

Draw hands on the blank clocks.

What time is it? Write the times on the lines.

**12:00** twelve o'clock noon / midnight