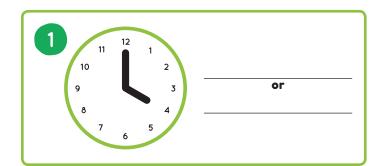

| 10 |
| 7 | Listening          | 11 |



## 1 Picture Dictionary



4:00 four o'clock



4:05
four oh five
five after four



4:10 four ten ten after four



4:15
four fifteen
quarter after four



4:20 four twenty twenty after four



4:25
four twenty-five
twenty-five after four



## Picture Dictionary cont.



4:30 four thirty half past four



4:35
four thirty-five
twenty-five to five



4:40 four forty twenty to five



**4:45** four forty-five quarter to five



4:50 four fifty ten to five



4:55
four fifty-five
five to five



## 1

#### Picture Dictionary cont.

Draw hands on the blank clocks.

What time is it? Write the times on the lines.





**12:00** twelve o'clock noon / midnight









## 2 Matchup





#### **3** Word Choice



















## 4 Spelling Bee



















## 4 Spelling Bee cont.















### Clocks





#### **G** Question Time

| 1 | What time do you wake up in the morning? |
|---|------------------------------------------|
|   | I wake up at                             |
| 2 | When do you eat breakfast?               |
| 3 | What time do you go to school?           |
| 4 | What time do you eat lunch?              |
| 5 | What time do you do your homework?       |
| 6 | When do you eat dinner?                  |
| 7 | What time do you watch TV?               |
| 8 | What time do you brush your teeth?       |
| 9 | When do you go to bed?                   |
|   |                                          |



## Listening

Write the number next to the picture.