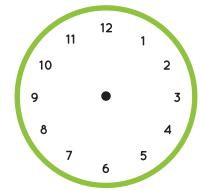

|
| 4 | Spelling Bee       | 7  |
| 5 | Clocks             | 9  |
| 6 | Question Time      | 10 |
| 7 | Listening          | 11 |



## 1 Picture Dictionary



4:00 four o'clock



4:05
four oh five
five after four



4:10 four ten ten after four



4:15
four fifteen
quarter after four



4:20 four twenty twenty after four



4:25
four twenty-five
twenty-five after four



## Picture Dictionary cont.



4:30 four thirty half past four



4:35
four thirty-five
twenty-five to five



4:40 four forty twenty to five



**4:45** four forty-five quarter to five



4:50 four fifty ten to five



4:55
four fifty-five
five to five



## 1

#### Picture Dictionary cont.

Draw hands on the blank clocks.

What time is it? Write the times on the lines.





**12:00** twelve o'clock noon / midnight









## 2 Matchup





#### **3** Word Choice



















## 4 Spelling Bee



















## 4 Spelling Bee cont.















### Clocks





#### **G** Question Time

| 1 | What time do you wake up in the morning? |
|---|------------------------------------------|
|   | I wake up at                             |
| 2 | When do you eat breakfast?               |
| 3 | What time do you go to school?           |
| 4 | What time do you eat lunch?              |
| 5 | What time do you do your homework?       |
| 6 | When do you eat dinner?                  |
| 7 | What time do you watch TV?               |
| 8 | What time do you brush your teeth?       |
| 9 | When do you go to bed?                   |
|   |                                          |



## Listening

Write the n