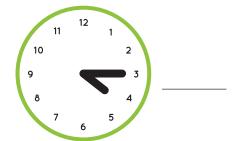

#### Picture Dictionary cont.

Draw hands on the blank clocks.

What time is it? Write the times on the lines.

**12:00** twelve o'clock noon / midnight