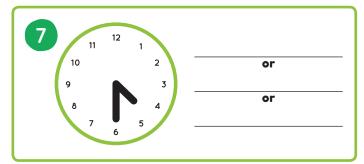

| 7 | Listening          | 11 |



## 1 Picture Dictionary



4:00 four o'clock



4:05
four oh five
five after four



4:10 four ten ten after four



4:15
four fifteen
quarter after four



4:20 four twenty twenty after four



4:25
four twenty-five
twenty-five after four



## Picture Dictionary cont.



4:30 four thirty half past four



4:35
four thirty-five
twenty-five to five



4:40 four forty twenty to five



**4:45** four forty-five quarter to five



4:50 four fifty ten to five



4:55
four fifty-five
five to five



## 1

#### Picture Dictionary cont.

Draw hands on the blank clocks.

What time is it? Write the times on the lines.





**12:00** twelve o'clock noon / midnight









## 2 Matchup





#### **3** Word Choice



















## 4 Spelling Bee



















## 4 Spelling Bee cont.















### Clocks





#### **G** Question Time

| 1 | What time do you wake up in the morning? |
|---|------------------------------------------|
|   | I wake up at                             |
| 2 | When do you eat breakfast?               |
| 3 | What time do you go to school?           |
| 4 | What time do you eat lunch?              |
| 5 | What time do you do your homework?       |
| 6 | When do you eat dinner?                  |
| 7 | What time do you watch TV?               |
| 8 | What time do you brush your teeth?       |
| 9 | When do you go to bed?                   |
|   |                                          |



## Listening

Write the number next to the picture.