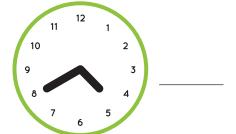

#### Picture Dictionary cont.

Draw hands on the blank clocks.

What time is it? Write the times on the lines.

**12:00** twelve o'clock noon / midnight