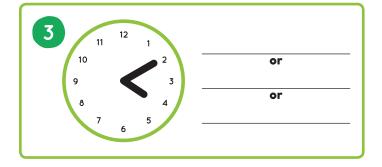

|
| 7 | Listening          | 11 |



## 1 Picture Dictionary



4:00 four o'clock



4:05
four oh five
five after four



4:10 four ten ten after four



4:15
four fifteen
quarter after four



4:20 four twenty twenty after four



4:25
four twenty-five
twenty-five after four



## Picture Dictionary cont.



4:30 four thirty half past four



4:35
four thirty-five
twenty-five to five



4:40 four forty twenty to five



**4:45** four forty-five quarter to five



4:50 four fifty ten to five



4:55
four fifty-five
five to five



## 1

#### Picture Dictionary cont.

Draw hands on the blank clocks.

What time is it? Write the times on the lines.





**12:00** twelve o'clock noon / midnight









## 2 Matchup





#### **3** Word Choice



















## 4 Spelling Bee



















## 4 Spelling Bee cont.















### Clocks





#### **G** Question Time

| 1 | What time do you wake up in the morning? |
|---|------------------------------------------|
|   | I wake up at                             |
| 2 | When do you eat breakfast?               |
| 3 | What time do you go to school?           |
| 4 | What time do you eat lunch?              |
| 5 | What time do you do your homework?       |
| 6 | When do you eat dinner?                  |
| 7 | What time do you watch TV?               |
| 8 | What time do you brush your teeth?       |
| 9 | When do you go to bed?                   |
|   |                                          |



## Listening

Write the number next to the picture.