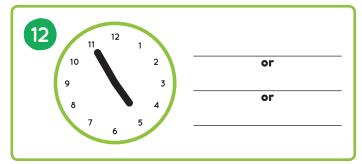

## 1 Picture Dictionary



4:00 four o'clock



4:05
four oh five
five after four



4:10 four ten ten after four



4:15
four fifteen
quarter after four



4:20 four twenty twenty after four



4:25
four twenty-five
twenty-five after four



## Picture Dictionary cont.



4:30 four thirty half past four



4:35
four thirty-five
twenty-five to five



4:40 four forty twenty to five



**4:45** four forty-five quarter to five



4:50 four fifty ten to five



4:55
four fifty-five
five to five



## 1

#### Picture Dictionary cont.

Draw hands on the blank clocks.

What time is it? Write the times on the lines.





**12:00** twelve o'clock noon / midnight









## 2 Matchup





#### **3** Word Choice



















## 4 Spelling Bee



















## 4 Spelling Bee cont.















### Clocks





#### **G** Question Time

| 1 | What time do you wake up in the morning? |
|---|------------------------------------------|
|   | I wake up at                             |
| 2 | When do you eat breakfast?               |
| 3 | What time do you go to school?           |
| 4 | What time do you eat lunch?              |
| 5 | What time do you do your homework?       |
| 6 | When do you eat dinner?                  |
| 7 | What time do you watch TV?               |
| 8 | What time do you brush your teeth?       |
| 9 | When do you go to bed?                   |
|   |                                          |



## Listening

Write the number next to the picture.