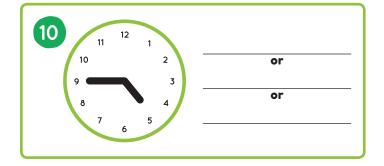

1 Picture Dictionary



4:00 four o'clock



4:05
four oh five
five after four



4:10 four ten ten after four



4:15
four fifteen
quarter after four



4:20 four twenty twenty after four



4:25
four twenty-five
twenty-five after four



## Picture Dictionary cont.



4:30 four thirty half past four



4:35
four thirty-five
twenty-five to five



4:40 four forty twenty to five



**4:45** four forty-five quarter to five



4:50 four fifty ten to five



4:55
four fifty-five
five to five



## 1

#### Picture Dictionary cont.

Draw hands on the blank clocks.

What time is it? Write the times on the lines.





**12:00** twelve o'clock noon / midnight









## 2 Matchup





#### **3** Word Choice



















## 4 Spelling Bee



















## 4 Spelling Bee cont.















### Clocks





#### **G** Question Time

| 1 | What time do you wake up in the morning? |
|---|------------------------------------------|
|   | I wake up at                             |
| 2 | When do you eat breakfast?               |
| 3 | What time do you go to school?           |
| 4 | What time do you eat lunch?              |
| 5 | What time do you do your homework?       |
| 6 | When do you eat dinner?                  |
| 7 | What time do you watch TV?               |
| 8 | What time do you brush your teeth?       |
| 9 | When do you go to bed?                   |
|   |                                          |



## Listening

Write the number next to the picture.