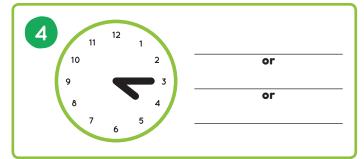

#### Picture Dictionary cont.

Draw hands on the blank clocks.

What time is it? Write the times on the lines.

**12:00** twelve o'clock noon / midnight