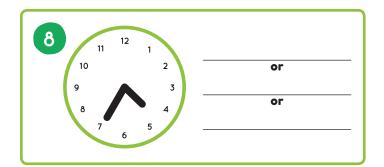

|



## 1 Picture Dictionary



4:00 four o'clock



4:05
four oh five
five after four



4:10 four ten ten after four



4:15
four fifteen
quarter after four



4:20 four twenty twenty after four



4:25
four twenty-five
twenty-five after four



## Picture Dictionary cont.



4:30 four thirty half past four



4:35
four thirty-five
twenty-five to five



4:40 four forty twenty to five



**4:45** four forty-five quarter to five



4:50 four fifty ten to five



4:55
four fifty-five
five to five



## 1

#### Picture Dictionary cont.

Draw hands on the blank clocks.

What time is it? Write the times on the lines.





**12:00** twelve o'clock noon / midnight









## 2 Matchup





#### **3** Word Choice



















## 4 Spelling Bee



















## 4 Spelling Bee cont.















### Clocks





#### **G** Question Time

| 1 | What time do you wake up in the morning? |
|---|------------------------------------------|
|   | I wake up at                             |
| 2 | When do you eat breakfast?               |
| 3 | What time do you go to school?           |
| 4 | What time do you eat lunch?              |
| 5 | What time do you do your homework?       |
| 6 | When do you eat dinner?                  |
| 7 | What time do you watch TV?               |
| 8 | What time do you brush your teeth?       |
| 9 | When do you go to bed?                   |
|   |                                          |



## Listening

Write the number next to the picture.