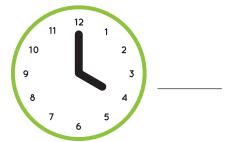

#### Picture Dictionary cont.

Draw hands on the blank clocks.

What time is it? Write the times on the lines.

**12:00** twelve o'clock noon / midnight