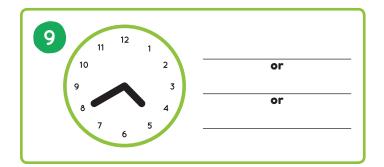

## 1 Picture Dictionary



4:00 four o'clock



4:05
four oh five
five after four



4:10 four ten ten after four



4:15
four fifteen
quarter after four



4:20 four twenty twenty after four



4:25
four twenty-five
twenty-five after four



## Picture Dictionary cont.



4:30 four thirty half past four



4:35
four thirty-five
twenty-five to five



4:40 four forty twenty to five



**4:45** four forty-five quarter to five



4:50 four fifty ten to five



4:55
four fifty-five
five to five



## 1

#### Picture Dictionary cont.

Draw hands on the blank clocks.

What time is it? Write the times on the lines.





**12:00** twelve o'clock noon / midnight









## 2 Matchup





#### **3** Word Choice



















## 4 Spelling Bee



















## 4 Spelling Bee cont.















### Clocks





#### **G** Question Time

| 1 | What time do you wake up in the morning? |
|---|------------------------------------------|
|   | I wake up at                             |
| 2 | When do you eat breakfast?               |
| 3 | What time do you go to school?           |
| 4 | What time do you eat lunch?              |
| 5 | What time do you do your homework?       |
| 6 | When do you eat dinner?                  |
| 7 | What time do you watch TV?               |
| 8 | What time do you brush your teeth?       |
| 9 | When do you go to bed?                   |
|   |                                          |



## Listening

Write the number next to the picture.