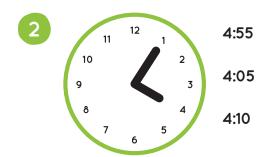

| 9  |
| 6 | Question Time      | 10 |
| 7 | Listening          | 11 |



## 1 Picture Dictionary



4:00 four o'clock



4:05
four oh five
five after four



4:10 four ten ten after four



4:15
four fifteen
quarter after four



4:20 four twenty twenty after four



4:25
four twenty-five
twenty-five after four



## Picture Dictionary cont.



4:30 four thirty half past four



4:35
four thirty-five
twenty-five to five



4:40 four forty twenty to five



**4:45** four forty-five quarter to five



4:50 four fifty ten to five



4:55
four fifty-five
five to five



## 1

#### Picture Dictionary cont.

Draw hands on the blank clocks.

What time is it? Write the times on the lines.





**12:00** twelve o'clock noon / midnight









## 2 Matchup





#### **3** Word Choice



















## 4 Spelling Bee



















## 4 Spelling Bee cont.















### Clocks





#### **G** Question Time

| 1 | What time do you wake up in the morning? |
|---|------------------------------------------|
|   | I wake up at                             |
| 2 | When do you eat breakfast?               |
| 3 | What time do you go to school?           |
| 4 | What time do you eat lunch?              |
| 5 | What time do you do your homework?       |
| 6 | When do you eat dinner?                  |
| 7 | What time do you watch TV?               |
| 8 | What time do you brush your teeth?       |
| 9 | When do you go to bed?                   |
|   |                                          |



## Listening

Write the number next to the picture.