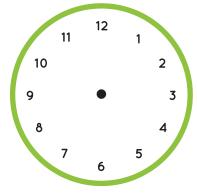

6  |
| 4 | Spelling Bee       | 7  |
| 5 | Clocks             | 9  |
| 6 | Question Time      | 10 |
| 7 | Listening          | 11 |



## 1 Picture Dictionary



4:00 four o'clock



4:05
four oh five
five after four



4:10 four ten ten after four



4:15
four fifteen
quarter after four



4:20 four twenty twenty after four



4:25
four twenty-five
twenty-five after four



## Picture Dictionary cont.



4:30 four thirty half past four



4:35
four thirty-five
twenty-five to five



4:40 four forty twenty to five



**4:45** four forty-five quarter to five



4:50 four fifty ten to five



4:55
four fifty-five
five to five



## 1

#### Picture Dictionary cont.

Draw hands on the blank clocks.

What time is it? Write the times on the lines.





**12:00** twelve o'clock noon / midnight









## 2 Matchup





#### **3** Word Choice



















## 4 Spelling Bee



















## 4 Spelling Bee cont.















### Clocks





#### **G** Question Time

| 1 | What time do you wake up in the morning? |
|---|------------------------------------------|
|   | I wake up at                             |
| 2 | When do you eat breakfast?               |
| 3 | What time do you go to school?           |
| 4 | What time do you eat lunch?              |
| 5 | What time do you do your homework?       |
| 6 | When do you eat dinner?                  |
| 7 | What time do you watch TV?               |
| 8 | What time do you brush your teeth?       |
| 9 | When do you go to bed?                   |
|   |                                          |



## Listening

Write the