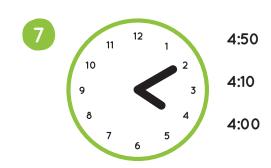

| 9  |
| 6 | Question Time      | 10 |
| 7 | Listening          | 11 |



## 1 Picture Dictionary



4:00 four o'clock



4:05
four oh five
five after four



4:10 four ten ten after four



4:15
four fifteen
quarter after four



4:20 four twenty twenty after four



4:25
four twenty-five
twenty-five after four



## Picture Dictionary cont.



4:30 four thirty half past four



4:35
four thirty-five
twenty-five to five



4:40 four forty twenty to five



**4:45** four forty-five quarter to five



4:50 four fifty ten to five



4:55
four fifty-five
five to five



## 1

#### Picture Dictionary cont.

Draw hands on the blank clocks.

What time is it? Write the times on the lines.





**12:00** twelve o'clock noon / midnight









## 2 Matchup





#### **3** Word Choice



















## 4 Spelling Bee



















## 4 Spelling Bee cont.















### Clocks





#### **G** Question Time

| 1 | What time do you wake up in the morning? |
|---|------------------------------------------|
|   | I wake up at                             |
| 2 | When do you eat breakfast?               |
| 3 | What time do you go to school?           |
| 4 | What time do you eat lunch?              |
| 5 | What time do you do your homework?       |
| 6 | When do you eat dinner?                  |
| 7 | What time do you watch TV?               |
| 8 | What time do you brush your teeth?       |
| 9 | When do you go to bed?                   |
|   |                                          |



## Listening

Write the number next to the picture.