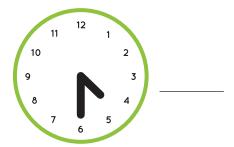

#### Picture Dictionary cont.

Draw hands on the blank clocks.

What time is it? Write the times on the lines.

**12:00** twelve o'clock noon / midnight