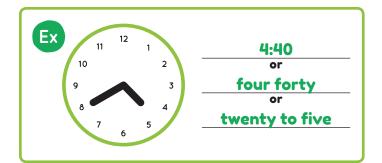

## Picture Dictionary cont.

4:30 four thirty half past four

4:35
four thirty-five
twenty-five to five

4:40 four forty twenty to five

**4:45** four forty-five quarter to five

4:50 four fifty ten to five

4:55
four fifty-five
five to five