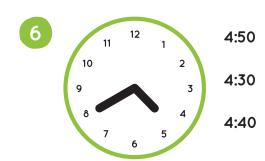

| 9  |
| 6 | Question Time      | 10 |
| 7 | Listening          | 11 |



## 1 Picture Dictionary



4:00 four o'clock



4:05
four oh five
five after four



4:10 four ten ten after four



4:15
four fifteen
quarter after four



4:20 four twenty twenty after four



4:25
four twenty-five
twenty-five after four



## Picture Dictionary cont.



4:30 four thirty half past four



4:35
four thirty-five
twenty-five to five



4:40 four forty twenty to five



**4:45** four forty-five quarter to five



4:50 four fifty ten to five



4:55
four fifty-five
five to five



## 1

#### Picture Dictionary cont.

Draw hands on the blank clocks.

What time is it? Write the times on the lines.





**12:00** twelve o'clock noon / midnight









## 2 Matchup





#### **3** Word Choice



















## 4 Spelling Bee



















## 4 Spelling Bee cont.















### Clocks





#### **G** Question Time

| 1 | What time do you wake up in the morning? |
|---|------------------------------------------|
|   | I wake up at                             |
| 2 | When do you eat breakfast?               |
| 3 | What time do you go to school?           |
| 4 | What time do you eat lunch?              |
| 5 | What time do you do your homework?       |
| 6 | When do you eat dinner?                  |
| 7 | What time do you watch TV?               |
| 8 | What time do you brush your teeth?       |
| 9 | When do you go to bed?                   |
|   |                                          |



## Listening

Write the number next to the picture.