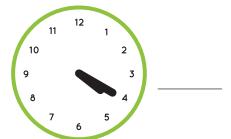

#### Picture Dictionary cont.

Draw hands on the blank clocks.

What time is it? Write the times on the lines.

**12:00** twelve o'clock noon / midnight