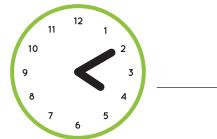

## 4 Spelling Bee



















## 4 Spelling Bee cont.















### Clocks





#### **G** Question Time

| 1 | What time do you wake up in the morning? |
|---|------------------------------------------|
|   | I wake up at                             |
| 2 | When do you eat breakfast?               |
| 3 | What time do you go to school?           |
| 4 | What time do you eat lunch?              |
| 5 | What time do you do your homework?       |
| 6 | When do you eat dinner?                  |
| 7 | What time do you watch TV?               |
| 8 | What time do you brush your teeth?       |
| 9 | When do you go to bed?                   |
|   |                                          |



## Listening

Write the number next to the picture.