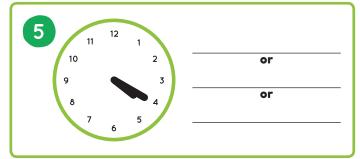

| 10 |
| 7 | Listening          | 11 |



## 1 Picture Dictionary



4:00 four o'clock



4:05
four oh five
five after four



4:10 four ten ten after four



4:15
four fifteen
quarter after four



4:20 four twenty twenty after four



4:25
four twenty-five
twenty-five after four



## Picture Dictionary cont.



4:30 four thirty half past four



4:35
four thirty-five
twenty-five to five



4:40 four forty twenty to five



**4:45** four forty-five quarter to five



4:50 four fifty ten to five



4:55
four fifty-five
five to five



## 1

#### Picture Dictionary cont.

Draw hands on the blank clocks.

What time is it? Write the times on the lines.





**12:00** twelve o'clock noon / midnight









## 2 Matchup





#### **3** Word Choice



















## 4 Spelling Bee



















## 4 Spelling Bee cont.















### Clocks





#### **G** Question Time

| 1 | What time do you wake up in the morning? |
|---|------------------------------------------|
|   | I wake up at                             |
| 2 | When do you eat breakfast?               |
| 3 | What time do you go to school?           |
| 4 | What time do you eat lunch?              |
| 5 | What time do you do your homework?       |
| 6 | When do you eat dinner?                  |
| 7 | What time do you watch TV?               |
| 8 | What time do you brush your teeth?       |
| 9 | When do you go to bed?                   |
|   |                                          |



## Listening

Write the number next to the picture.