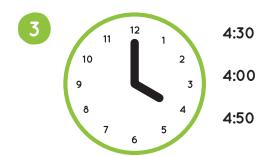

| 9  |
| 6 | Question Time      | 10 |
| 7 | Listening          | 11 |



## 1 Picture Dictionary



4:00 four o'clock



4:05
four oh five
five after four



4:10 four ten ten after four



4:15
four fifteen
quarter after four



4:20 four twenty twenty after four



4:25
four twenty-five
twenty-five after four



## Picture Dictionary cont.



4:30 four thirty half past four



4:35
four thirty-five
twenty-five to five



4:40 four forty twenty to five



**4:45** four forty-five quarter to five



4:50 four fifty ten to five



4:55
four fifty-five
five to five



## 1

#### Picture Dictionary cont.

Draw hands on the blank clocks.

What time is it? Write the times on the lines.





**12:00** twelve o'clock noon / midnight









## 2 Matchup





#### **3** Word Choice



















## 4 Spelling Bee



















## 4 Spelling Bee cont.















### Clocks





#### **G** Question Time

| 1 | What time do you wake up in the morning? |
|---|------------------------------------------|
|   | I wake up at                             |
| 2 | When do you eat breakfast?               |
| 3 | What time do you go to school?           |
| 4 | What time do you eat lunch?              |
| 5 | What time do you do your homework?       |
| 6 | When do you eat dinner?                  |
| 7 | What time do you watch TV?               |
| 8 | What time do you brush your teeth?       |
| 9 | When do you go to bed?                   |
|   |                                          |



## Listening

Write the number next to the picture.