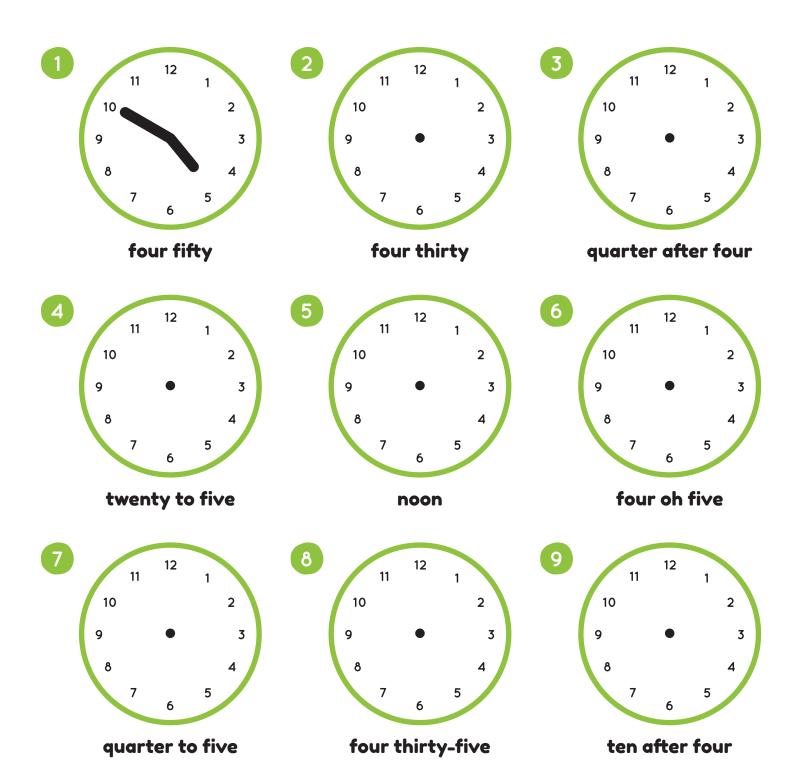

## 1 Picture Dictionary

4:00 four o'clock

4:05
four oh five
five after four

4:10 four ten ten after four

4:15
four fifteen
quarter after four

4:20 four twenty twenty after four

4:25
four twenty-five
twenty-five after four

## Picture Dictionary cont.

4:30 four thirty half past four

4:35
four thirty-five
twenty-five to five

4:40 four forty twenty to five

**4:45** four forty-five quarter to five

4:50 four fifty ten to five

4:55
four fifty-five
five to five