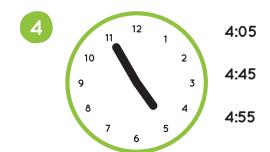

| 9  |
| 6 | Question Time      | 10 |
| 7 | Listening          | 11 |



## 1 Picture Dictionary



4:00 four o'clock



4:05
four oh five
five after four



4:10 four ten ten after four



4:15
four fifteen
quarter after four



4:20 four twenty twenty after four



4:25
four twenty-five
twenty-five after four



## Picture Dictionary cont.



4:30 four thirty half past four



4:35
four thirty-five
twenty-five to five



4:40 four forty twenty to five



**4:45** four forty-five quarter to five



4:50 four fifty ten to five



4:55
four fifty-five
five to five



## 1

#### Picture Dictionary cont.

Draw hands on the blank clocks.

What time is it? Write the times on the lines.





**12:00** twelve o'clock noon / midnight









## 2 Matchup





#### **3** Word Choice



















## 4 Spelling Bee



















## 4 Spelling Bee cont.















### Clocks





#### **G** Question Time

| 1 | What time do you wake up in the morning? |
|---|------------------------------------------|
|   | I wake up at                             |
| 2 | When do you eat breakfast?               |
| 3 | What time do you go to school?           |
| 4 | What time do you eat lunch?              |
| 5 | What time do you do your homework?       |
| 6 | When do you eat dinner?                  |
| 7 | What time do you watch TV?               |
| 8 | What time do you brush your teeth?       |
| 9 | When do you go to bed?                   |
|   |                                          |



## Listening

Write the number next to the picture.