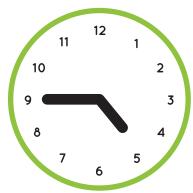

# Telling Time

| 1 | Picture Dictionary | 2  |
|---|--------------------|----|
| 2 | Matchup            | 5  |
| 3 | Word Choice        | 6  |
| 4 | Spelling Bee       | 7  |
| 5 | Clocks             | 9  |
| 6 | Question Time      | 10 |
| 7 | Listening          | 11 |



## 1 Picture Dictionary



4:00 four o'clock



4:05
four oh five
five after four



4:10 four ten ten after four



4:15
four fifteen
quarter after four



4:20 four twenty twenty after four



4:25
four twenty-five
twenty-five after four



## Picture Dictionary cont.



4:30 four thirty half past four



4:35
four thirty-five
twenty-five to five



4:40 four forty twenty to five



**4:45** four forty-five quarter to five



4:50 four fifty ten to five



4:55
four fifty-five
five to five



## 1

#### Picture Dictionary cont.

Draw hands on the blank clocks.

What time is it? Write the times on the lines.





**12:00** twelve o'clock noon / midnight









## 2 Matchup





#### **3** Word Choice



















## 4 Spelling Bee



















## 4 Spelling Bee cont.















### Clocks





#### **G** Question Time

| 1 | What time do you wake up in the morning? |
|---|------------------------------------------|
|   | I wake up at                             |
| 2 | When do you eat breakfast?               |
| 3 | What time do you go to school?           |
| 4 | What time do you eat lunch?              |
| 5 | What time do you do your homework?