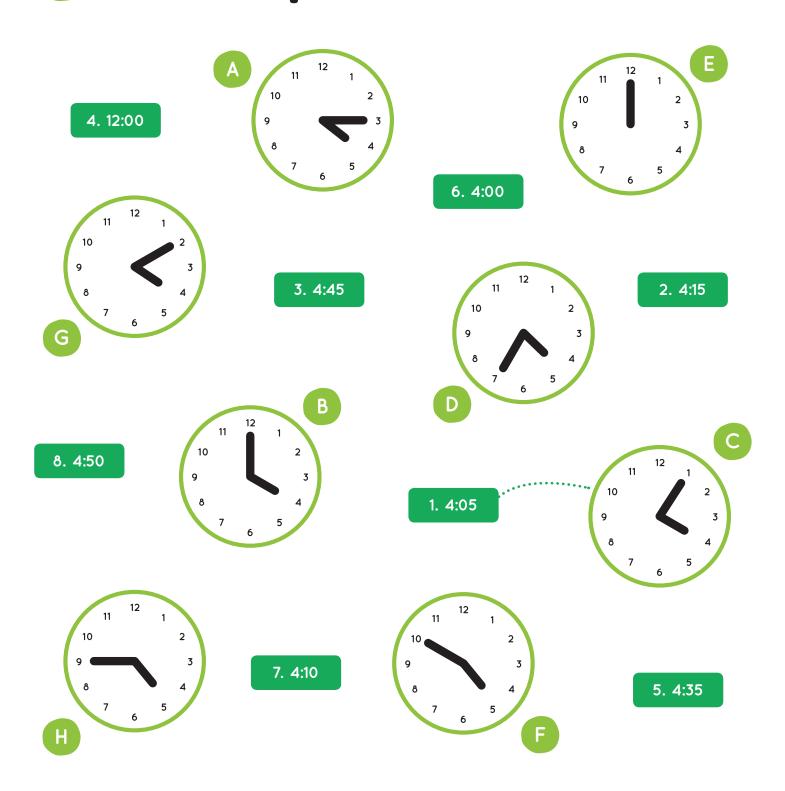

e       | 7  |
| 5 | Clocks             | 9  |
| 6 | Question Time      | 10 |
| 7 | Listening          | 11 |



## 1 Picture Dictionary



4:00 four o'clock



4:05
four oh five
five after four



4:10 four ten ten after four



4:15
four fifteen
quarter after four



4:20 four twenty twenty after four



4:25
four twenty-five
twenty-five after four



## Picture Dictionary cont.



4:30 four thirty half past four



4:35
four thirty-five
twenty-five to five



4:40 four forty twenty to five



**4:45** four forty-five quarter to five



4:50 four fifty ten to five



4:55
four fifty-five
five to five



## 1

#### Picture Dictionary cont.

Draw hands on the blank clocks.

What time is it? Write the times on the lines.





**12:00** twelve o'clock noon / midnight









## 2 Matchup





#### **3** Word Choice



















## 4 Spelling Bee



















## 4 Spelling Bee cont.















### Clocks





#### **G** Question Time

| 1 | What time do you wake up in the morning? |
|---|------------------------------------------|
|   | I wake up at                             |
| 2 | When do you eat breakfast?               |
| 3 | What time do you go to school?           |
| 4 | What time do you eat lunch?              |
| 5 | What time do you do your homework?       |
| 6 | When do you eat dinner?                  |
| 7 | What time do you watch TV?               |
| 8 | What time do you brush your teeth?       |
| 9 | When do you go to bed?                   |
|   |                                          |



## Listening

Write the number next to the pi