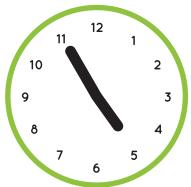

# Telling Time

| 1 | Picture Dictionary | 2  |
|---|--------------------|----|
| 2 | Matchup            | 5  |
| 3 | Word Choice        | 6  |
| 4 | Spelling Bee       | 7  |
| 5 | Clocks             | 9  |
| 6 | Question Time      | 10 |
| 7 | Listening          | 11 |



## 1 Picture Dictionary



4:00 four o'clock



4:05
four oh five
five after four



4:10 four ten ten after four



4:15
four fifteen
quarter after four



4:20 four twenty twenty after four



4:25
four twenty-five
twenty-five after four



## Picture Dictionary cont.



4:30 four thirty half past four



4:35
four thirty-five
twenty-five to five



4:40 four forty twenty to five



**4:45** four forty-five quarter to five



4:50 four fifty ten to five



4:55
four fifty-five
five to five



## 1

#### Picture Dictionary cont.

Draw hands on the blank clocks.

What time is it? Write the times on the lines.





**12:00** twelve o'clock noon / midnight









## 2 Matchup





#### **3** Word Choice



















## 4 Spelling Bee



















## 4 Spelling Bee cont.















### Clocks





#### **G** Question Time

| 1 | What time do you wake up in the morning? |
|---|------------------------------------------|
|   | I wake up at                             |
| 2 | When do you eat breakfast?               |
| 3 | What time do you go to school?           |
| 4 | What time do you eat lunch?              |
| 5 | What time do you do your homework?       |
| 6 | When do you eat dinner?                  |
| 7 | What time do