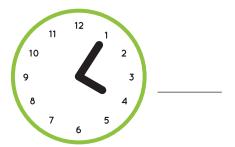

#### Picture Dictionary cont.

Draw hands on the blank clocks.

What time is it? Write the times on the lines.

**12:00** twelve o'clock noon / midnight