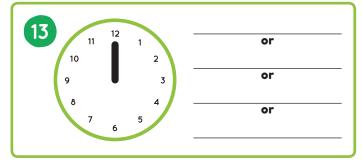

Picture Dictionary



4:00 four o'clock



4:05
four oh five
five after four



4:10 four ten ten after four



4:15
four fifteen
quarter after four



4:20 four twenty twenty after four



4:25
four twenty-five
twenty-five after four



## Picture Dictionary cont.



4:30 four thirty half past four



4:35
four thirty-five
twenty-five to five



4:40 four forty twenty to five



**4:45** four forty-five quarter to five



4:50 four fifty ten to five



4:55
four fifty-five
five to five



## 1

#### Picture Dictionary cont.

Draw hands on the blank clocks.

What time is it? Write the times on the lines.





**12:00** twelve o'clock noon / midnight









## 2 Matchup





#### **3** Word Choice



















## 4 Spelling Bee



















## 4 Spelling Bee cont.















### Clocks





#### **G** Question Time

| 1 | What time do you wake up in the morning? |
|---|------------------------------------------|
|   | I wake up at                             |
| 2 | When do you eat breakfast?               |
| 3 | What time do you go to school?           |
| 4 | What time do you eat lunch?              |
| 5 | What time do you do your homework?       |
| 6 | When do you eat dinner?                  |
| 7 | What time do you watch TV?               |
| 8 | What time do you brush your teeth?       |
| 9 | When do you go to bed?                   |
|   |                                          |



## Listening

Write the number next to the picture.