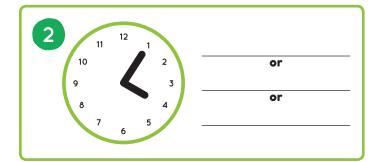

10 |
| 7 | Listening          | 11 |



## 1 Picture Dictionary



4:00 four o'clock



4:05
four oh five
five after four



4:10 four ten ten after four



4:15
four fifteen
quarter after four



4:20 four twenty twenty after four



4:25
four twenty-five
twenty-five after four



## Picture Dictionary cont.



4:30 four thirty half past four



4:35
four thirty-five
twenty-five to five



4:40 four forty twenty to five



**4:45** four forty-five quarter to five



4:50 four fifty ten to five



4:55
four fifty-five
five to five



## 1

#### Picture Dictionary cont.

Draw hands on the blank clocks.

What time is it? Write the times on the lines.





**12:00** twelve o'clock noon / midnight









## 2 Matchup





#### **3** Word Choice



















## 4 Spelling Bee



















## 4 Spelling Bee cont.















### Clocks





#### **G** Question Time

| 1 | What time do you wake up in the morning? |
|---|------------------------------------------|
|   | I wake up at                             |
| 2 | When do you eat breakfast?               |
| 3 | What time do you go to school?           |
| 4 | What time do you eat lunch?              |
| 5 | What time do you do your homework?       |
| 6 | When do you eat dinner?                  |
| 7 | What time do you watch TV?               |
| 8 | What time do you brush your teeth?       |
| 9 | When do you go to bed?                   |
|   |                                          |



## Listening

Write the number next to the picture.