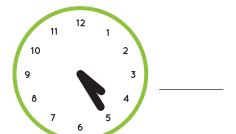

#### Picture Dictionary cont.

Draw hands on the blank clocks.

What time is it? Write the times on the lines.

**12:00** twelve o'clock noon / midnight