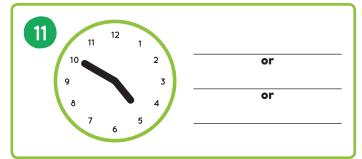

## 1 Picture Dictionary



4:00 four o'clock



4:05
four oh five
five after four



4:10 four ten ten after four



4:15
four fifteen
quarter after four



4:20 four twenty twenty after four



4:25
four twenty-five
twenty-five after four



## Picture Dictionary cont.



4:30 four thirty half past four



4:35
four thirty-five
twenty-five to five



4:40 four forty twenty to five



**4:45** four forty-five quarter to five



4:50 four fifty ten to five



4:55
four fifty-five
five to five



## 1

#### Picture Dictionary cont.

Draw hands on the blank clocks.

What time is it? Write the times on the lines.





**12:00** twelve o'clock noon / midnight









## 2 Matchup





#### **3** Word Choice



















## 4 Spelling Bee



















## 4 Spelling Bee cont.















### Clocks





#### **G** Question Time

| 1 | What time do you wake up in the morning? |
|---|------------------------------------------|
|   | I wake up at                             |
| 2 | When do you eat breakfast?               |
| 3 | What time do you go to school?           |
| 4 | What time do you eat lunch?              |
| 5 | What time do you do your homework?       |
| 6 | When do you eat dinner?                  |
| 7 | What time do you watch TV?               |
| 8 | What time do you brush your teeth?       |
| 9 | When do you go to bed?                   |
|   |                                          |



## Listening

Write the number next to the picture.