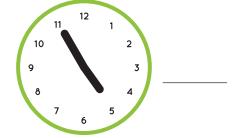

#### Picture Dictionary cont.

Draw hands on the blank clocks.

What time is it? Write the times on the lines.

**12:00** twelve o'clock noon / midnight