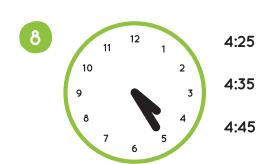

9  |
| 6 | Question Time      | 10 |
| 7 | Listening          | 11 |



## 1 Picture Dictionary



4:00 four o'clock



4:05
four oh five
five after four



4:10 four ten ten after four



4:15
four fifteen
quarter after four



4:20 four twenty twenty after four



4:25
four twenty-five
twenty-five after four



## Picture Dictionary cont.



4:30 four thirty half past four



4:35
four thirty-five
twenty-five to five



4:40 four forty twenty to five



**4:45** four forty-five quarter to five



4:50 four fifty ten to five



4:55
four fifty-five
five to five



## 1

#### Picture Dictionary cont.

Draw hands on the blank clocks.

What time is it? Write the times on the lines.





**12:00** twelve o'clock noon / midnight









## 2 Matchup





#### **3** Word Choice



















## 4 Spelling Bee



















## 4 Spelling Bee cont.















### Clocks





#### **G** Question Time

| 1 | What time do you wake up in the morning? |
|---|------------------------------------------|
|   | I wake up at                             |
| 2 | When do you eat breakfast?               |
| 3 | What time do you go to school?           |
| 4 | What time do you eat lunch?              |
| 5 | What time do you do your homework?       |
| 6 | When do you eat dinner?                  |
| 7 | What time do you watch TV?               |
| 8 | What time do you brush your teeth?       |
| 9 | When do you go to bed?                   |
|   |                                          |



## Listening

Write the number next to the picture.