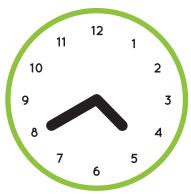

# Telling Time

| 1 | Picture Dictionary | 2  |
|---|--------------------|----|
| 2 | Matchup            | 5  |
| 3 | Word Choice        | 6  |
| 4 | Spelling Bee       | 7  |
| 5 | Clocks             | 9  |
| 6 | Question Time      | 10 |
| 7 | Listening          | 11 |



## 1 Picture Dictionary



4:00 four o'clock



4:05
four oh five
five after four



4:10 four ten ten after four



4:15
four fifteen
quarter after four



4:20 four twenty twenty after four



4:25
four twenty-five
twenty-five after four



## Picture Dictionary cont.



4:30 four thirty half past four



4:35
four thirty-five
twenty-five to five



4:40 four forty twenty to five



**4:45** four forty-five quarter to five



4:50 four fifty ten to five



4:55
four fifty-five
five to five



## 1

#### Picture Dictionary cont.

Draw hands on the blank clocks.

What time is it? Write the times on the lines.





**12:00** twelve o'clock noon / midnight









## 2 Matchup





#### **3** Word Choice



















## 4 Spelling Bee



















## 4 Spelling Bee cont.















### Clocks





#### **G** Question Time

| 1 | What time do you wake up in the morning? |
|---|------------------------------------------|
|   | I wake up at                             |
| 2 | When do you eat breakfast?               |
| 3 | What time do you go to school?           |
| 4 | What time do you eat lunch?              |
| 5 | Wh