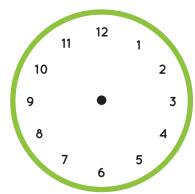

| 5  |
| 3 | Word Choice        | 6  |
| 4 | Spelling Bee       | 7  |
| 5 | Clocks             | 9  |
| 6 | Question Time      | 10 |
| 7 | Listening          | 11 |



## 1 Picture Dictionary



4:00 four o'clock



4:05
four oh five
five after four



4:10 four ten ten after four



4:15
four fifteen
quarter after four



4:20 four twenty twenty after four



4:25
four twenty-five
twenty-five after four



## Picture Dictionary cont.



4:30 four thirty half past four



4:35
four thirty-five
twenty-five to five



4:40 four forty twenty to five



**4:45** four forty-five quarter to five



4:50 four fifty ten to five



4:55
four fifty-five
five to five



## 1

#### Picture Dictionary cont.

Draw hands on the blank clocks.

What time is it? Write the times on the lines.





**12:00** twelve o'clock noon / midnight









## 2 Matchup





#### **3** Word Choice



















## 4 Spelling Bee



















## 4 Spelling Bee cont.















### Clocks





#### **G** Question Time

| 1 | What time do you wake up in the morning? |
|---|------------------------------------------|
|   | I wake up at                             |
| 2 | When do you eat breakfast?               |
| 3 | What time do you go to school?           |
| 4 | What time do you eat lunch?              |
| 5 | What time do you do your homework?       |
| 6 | When do you eat dinner?                  |
| 7 | What time do you watch TV?               |
| 8 | What time do you brush your teeth?       |
| 9 | When do you go to bed?                   |
|   |