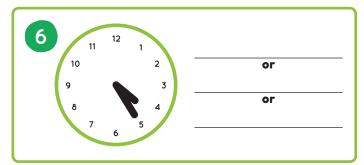

0 |
| 7 | Listening          | 11 |



## 1 Picture Dictionary



4:00 four o'clock



4:05
four oh five
five after four



4:10 four ten ten after four



4:15
four fifteen
quarter after four



4:20 four twenty twenty after four



4:25
four twenty-five
twenty-five after four



## Picture Dictionary cont.



4:30 four thirty half past four



4:35
four thirty-five
twenty-five to five



4:40 four forty twenty to five



**4:45** four forty-five quarter to five



4:50 four fifty ten to five



4:55
four fifty-five
five to five



## 1

#### Picture Dictionary cont.

Draw hands on the blank clocks.

What time is it? Write the times on the lines.





**12:00** twelve o'clock noon / midnight









## 2 Matchup





#### **3** Word Choice



















## 4 Spelling Bee



















## 4 Spelling Bee cont.















### Clocks





#### **G** Question Time

| 1 | What time do you wake up in the morning? |
|---|------------------------------------------|
|   | I wake up at                             |
| 2 | When do you eat breakfast?               |
| 3 | What time do you go to school?           |
| 4 | What time do you eat lunch?              |
| 5 | What time do you do your homework?       |
| 6 | When do you eat dinner?                  |
| 7 | What time do you watch TV?               |
| 8 | What time do you brush your teeth?       |
| 9 | When do you go to bed?                   |
|   |                                          |



## Listening

Write the number next to the picture.