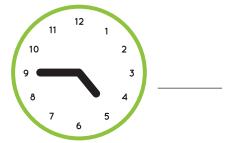

#### Picture Dictionary cont.

Draw hands on the blank clocks.

What time is it? Write the times on the lines.

**12:00** twelve o'clock noon / midnight