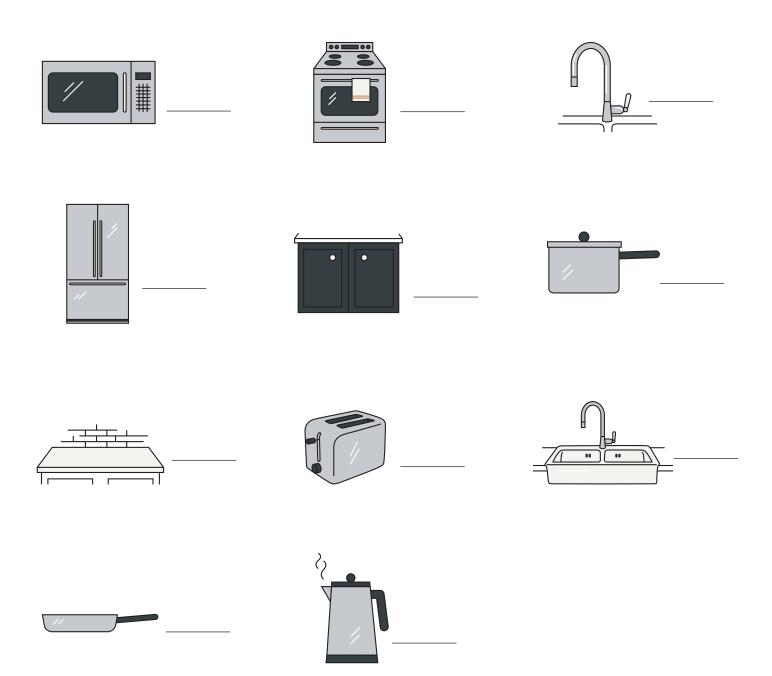

tters in the circles to make a new word.

In the kitchen, there is \_ \_ \_ to \_ \_ .



## **6** Spelling Bee





















#### Question Time

|   | What is your favorite food?                        |
|---|----------------------------------------------------|
| 2 | Do you know how to cook?                           |
| 3 | What is usually in your fridge at home?            |
| 4 | What do you have in your kitchen cabinets at home? |
| 5 | What do you have on your countertop at home?       |
| 6 | Do you do dishes in the sink?                      |
| 7 | What do people use the microwave for?              |
| 8 | What do people use to make toast?                  |
| 9 | What is the difference between a pot and a pan?    |



# 8 Listening

Write the number next to the picture.