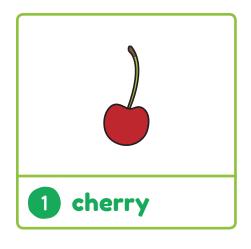

s

raspberry

blueberry





apple

peach

orange



## Word Search









| р | a | е | ı | ı  | n  | n | b   | W | W |
|---|---|---|---|----|----|---|-----|---|---|
| p | r | р | е | s  | s  | b | b   | а | r |
| е | g | g | р | g  | s  | а | s   | t | а |
| a | W | а | t | ı  | r  | n | r   | е | n |
| С | b | а | m | а  | е  | а | s   | r | а |
| h | h | n | n | g  | n  | n | р   | m | а |
| w | а | е | n | t  | е  | а | ··r | е | n |
| t | е | а | r | r  | r  | a | a   | I | s |
| r | r | m | m | r  | e. | ı | ı   | 0 | r |
| 0 | р | r | е | p. | y  | r | n   | n | m |











#### Word Scramble



hrcery

anorge



plpae



mnoleteraw

sbeyrrwatr

haepc



lbueryreb



anbana

Use the letters in the circles to make a new word.

Fruit is very \_\_\_\_\_.



# **6** Spelling Bee





















#### **Question Time**

| 1 | What is your favorite fruit?         |
|---|--------------------------------------|
| 2 | How much fruit do you eat every day? |
| 3 | Do you eat fruit for breakfast?      |
| 4 | Do you eat fruit at lunchtime?       |
| 5 | Do you eat fruit as a snack?         |
| 6 | Do you think fruit is healthy?       |
| 7 | What's your favorite berry?          |
| 8 | What's your favorite jam or jelly?   |
| 9 | Do you like fruit salad?             |



# 8 Listening

Write the number next to the picture.