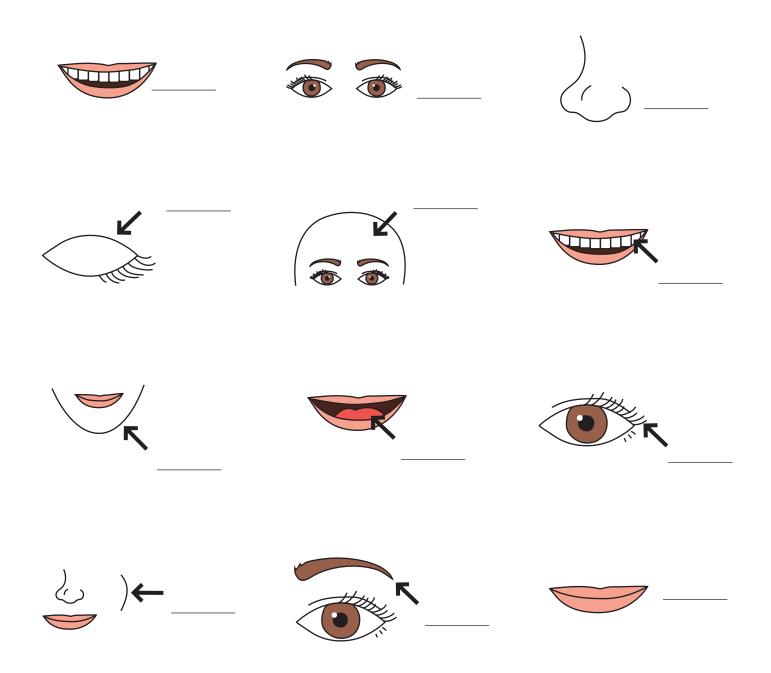

## You need your mouth, lips, and teeth to \_\_\_\_\_.

Write the number next to the picture.