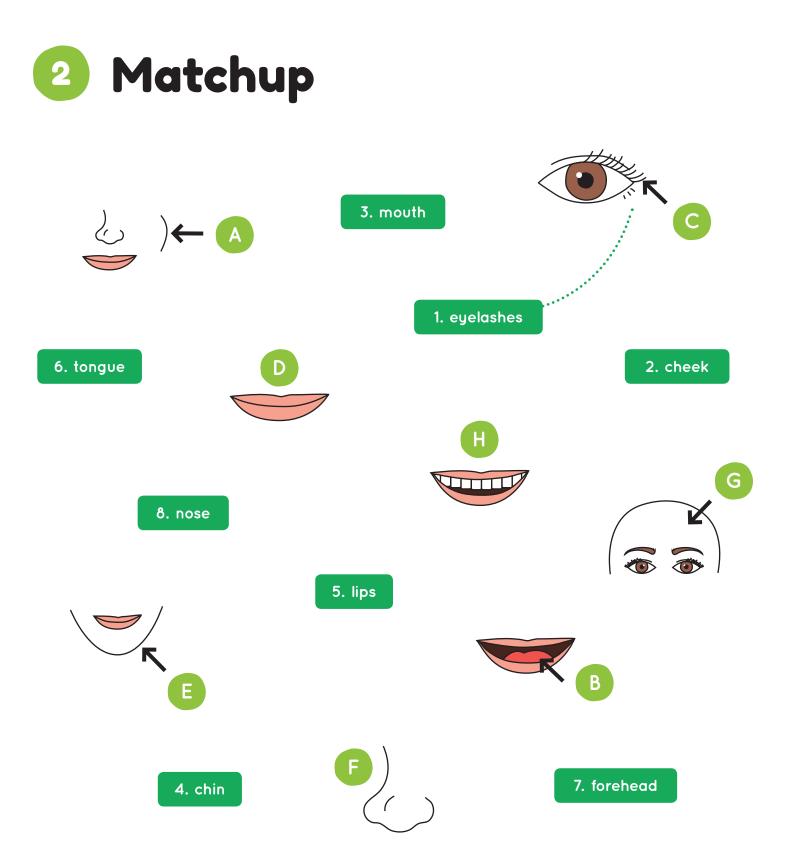

Face

| 1 | Picture Dictionary | 2 |
|---|--------------------|---|
| 2 | Matchup            | 3 |
| 3 | Word Choice        | 4 |
| 4 | Word Search        | 5 |
| 5 | Word Scramble      | 6 |
| 6 | Spelling Bee       | 7 |
| 7 | Question Time      | 8 |
| 8 | Listening          | 9 |

















Face Word Bank







→( \_\_\_\_

| b | n | i | s                        | Ι | k | n | y | е | z |
|---|---|---|--------------------------|---|---|---|---|---|---|
| x | е | y | е                        | S | a | a | i | y | р |
| р | р | n | f                        | е | d | е | е | е | е |
| U | q | y | m                        | y | a | i | с | I | 0 |
| U | I | 0 | ·t·····e····e····t····h· |   |   |   |   | a | 0 |
| d | i | t | t                        | b | m | n | i | s | h |
| i | р | 0 | y                        | r | z | x | n | h | z |
| k | s | k | ο                        | 0 | r | r | n | е | b |
| m | n | n | y                        | W | ο | U | i | s | р |
| с | h | е | е                        | k | с | d | d | r | е |















Use the letters in the circ