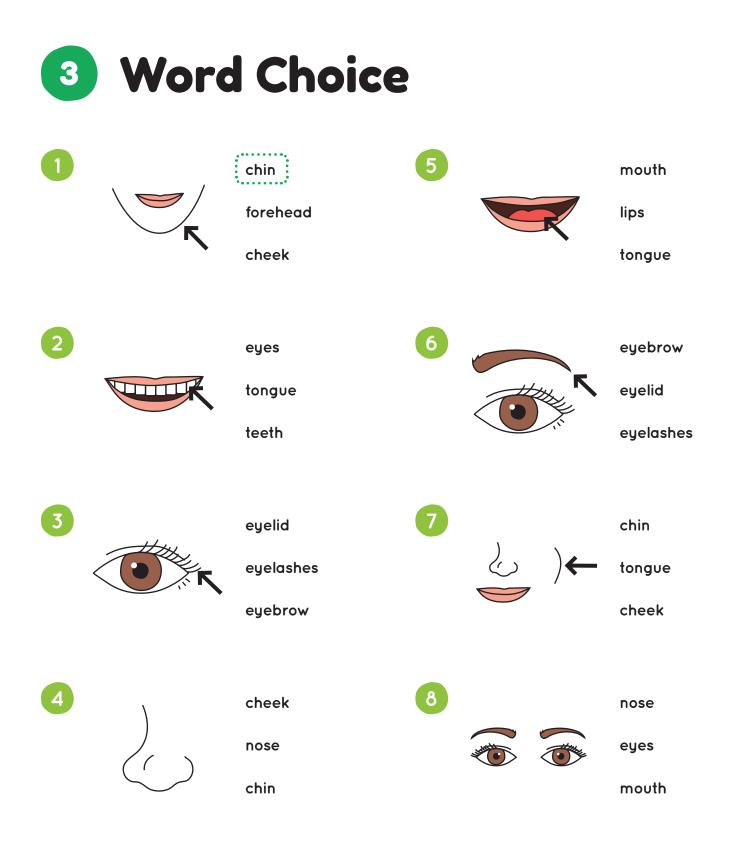

Face

| 1 | Picture Dictionary | 2 |
|---|--------------------|---|
| 2 | Matchup            | 3 |
| 3 | Word Choice        | 4 |
| 4 | Word Search        | 5 |
| 5 | Word Scramble      | 6 |
| 6 | Spelling Bee       | 7 |
| 7 | Question Time      | 8 |
| 8 | Listening          | 9 |

















Face Word Bank







→( \_\_\_\_

| b | n | i | s                        | Ι | k | n | y | е | z |
|---|---|---|--------------------------|---|---|---|---|---|---|
| x | е | y | е                        | S | a | a | i | y | р |
| р | р | n | f                        | е | d | е | е | е | е |
| U | q | y | m                        | y | a | i | с | I | 0 |
| U | I | 0 | ·t·····e····e····t····h· |   |   |   |   | a | 0 |
| d | i | t | t                        | b | m | n | i | s | h |
| i | р | 0 | y                        | r | z | x | n | h | z |
| k | s | k | ο                        | 0 | r | r | n | е | b |
| m | n | n | y                        | W | ο | U | i | s | р |
| с | h | е | е                        | k | с | d | d | r | е |















Use the letters in the circles