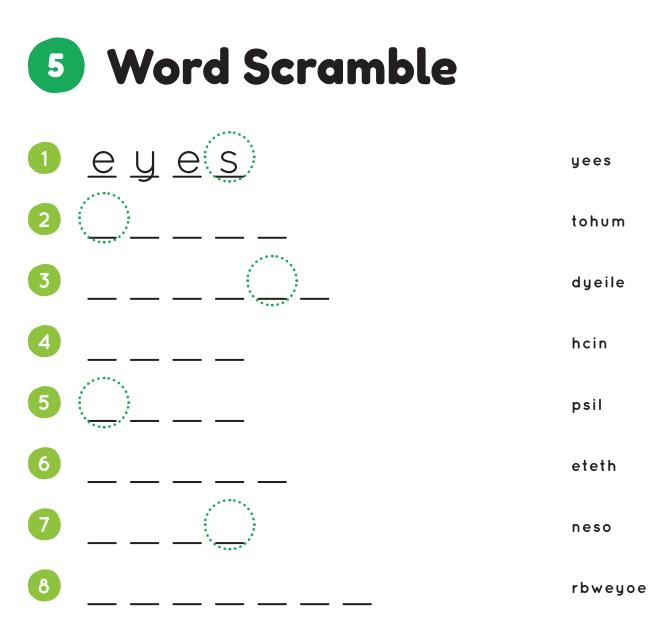

ning          | 9 |

















Face Word Bank







→( \_\_\_\_

| b | n | i | s                        | Ι | k | n | y | е | z |
|---|---|---|--------------------------|---|---|---|---|---|---|
| x | е | y | е                        | S | a | a | i | y | р |
| р | р | n | f                        | е | d | е | е | е | е |
| U | q | y | m                        | y | a | i | с | I | 0 |
| U | I | 0 | ·t·····e····e····t····h· |   |   |   |   | a | 0 |
| d | i | t | t                        | b | m | n | i | s | h |
| i | р | 0 | y                        | r | z | x | n | h | z |
| k | s | k | ο                        | 0 | r | r | n | е | b |
| m | n | n | y                        | W | ο | U | i | s | р |
| с | h | е | е                        | k | с | d | d | r | е |















Use the letters in the circles to make a new word.

## You need your mouth, lips, and teeth to \_\_\_\_\_.















Write the number next to the picture.