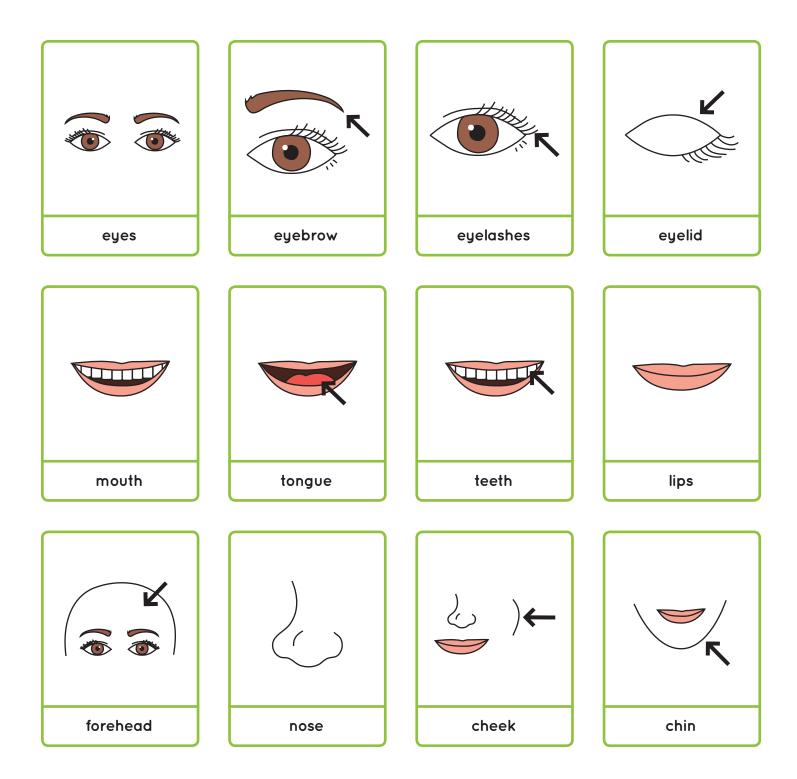

Face

| 1 | Picture Dictionary | 2 |
|---|--------------------|---|
| 2 | Matchup            | 3 |
| 3 | Word Choice        | 4 |
| 4 | Word Search        | 5 |
| 5 | Word Scramble      | 6 |
| 6 | Spelling Bee       | 7 |
| 7 | Question Time      | 8 |
| 8 | Listening          | 9 |

















Face Word Bank







→( \_\_\_\_

| b | n | i | s                        | Ι | k | n | y | е | z |
|---|---|---|--------------------------|---|---|---|---|---|---|
| x | е | y | е                        | S | a | a | i | y | р |
| р | р | n | f                        | е | d | е | е | е | е |
| U | q | y | m                        | y | a | i | с | I | 0 |
| U | I | 0 | ·t·····e····e····t····h· |   |   |   |   | a | 0 |
| d | i | t | t                        | b | m | n | i | s | h |
| i | р | 0 | y                        | r | z | x | n | h | z |
| k | s | k | ο                        | 0 | r | r | n | е | b |
| m | n | n | y                        | W | ο | U | i | s | р |
| с | h | е | е                        | k | с | d | d | r | е |















Use the letters in the