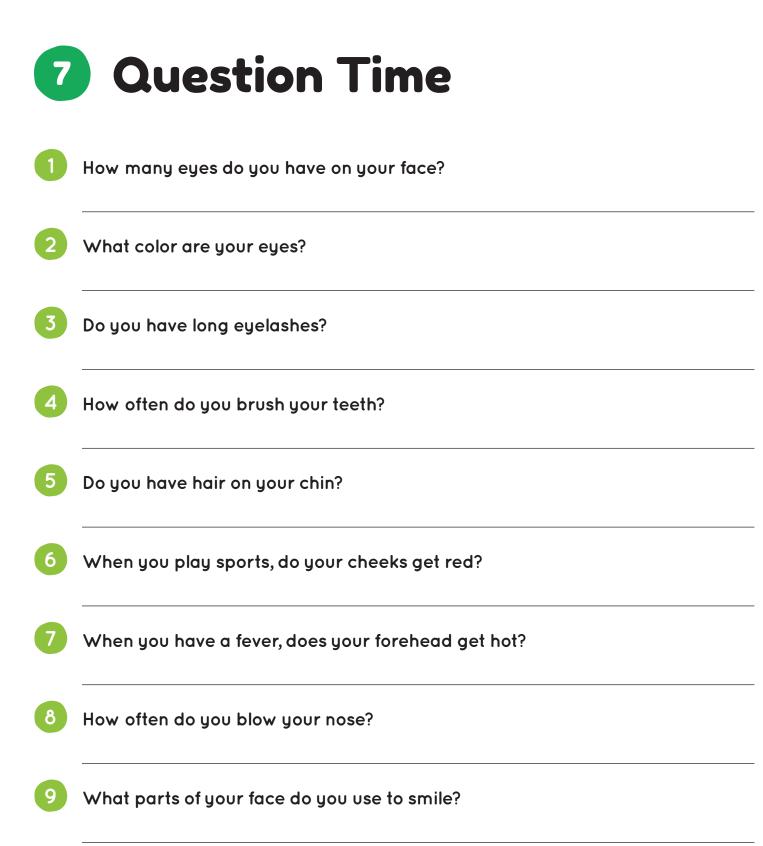

| n | y | е | z |
|---|---|---|--------------------------|---|---|---|---|---|---|
| x | е | y | е                        | S | a | a | i | y | р |
| р | р | n | f                        | е | d | е | е | е | е |
| U | q | y | m                        | y | a | i | с | I | 0 |
| U | I | 0 | ·t·····e····e····t····h· |   |   |   |   | a | 0 |
| d | i | t | t                        | b | m | n | i | s | h |
| i | р | 0 | y                        | r | z | x | n | h | z |
| k | s | k | ο                        | 0 | r | r | n | е | b |
| m | n | n | y                        | W | ο | U | i | s | р |
| с | h | е | е                        | k | с | d | d | r | е |















Use the letters in the circles to make a new word.

## You need your mouth, lips, and teeth to \_\_\_\_\_.















Write the number next to the picture.