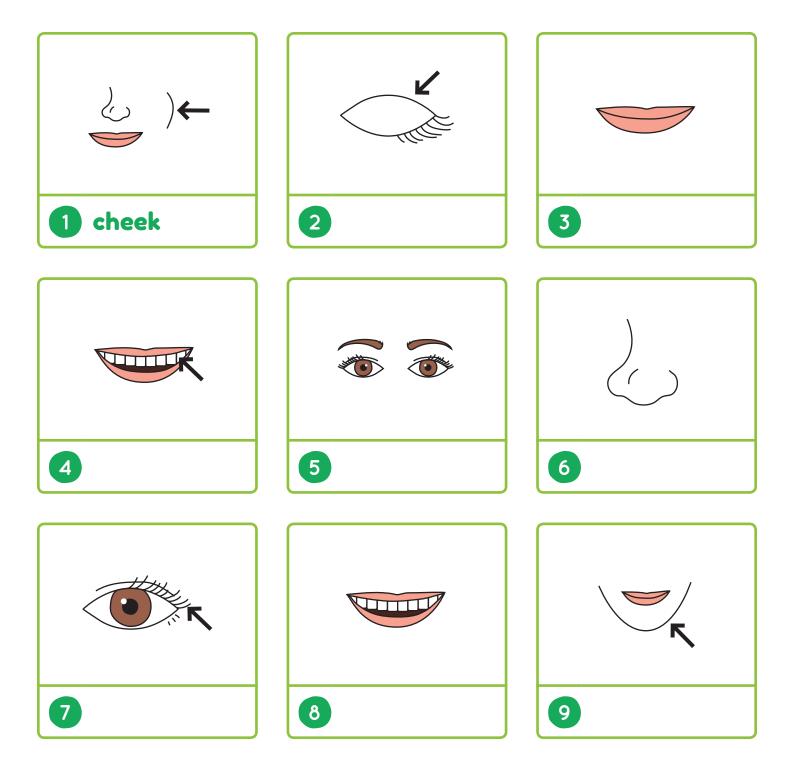

## You need your mouth, lips, and teeth to \_\_\_\_\_.

Write the number next to the picture.