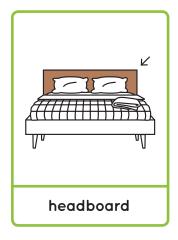

# Bedroom

| 1 | Picture Dictionary | 2 |
|---|--------------------|---|
| 2 | Matchup            | 3 |
| 3 | Word Choice        | 4 |
| 4 | Word Search        | 5 |
| 5 | Word Scramble      | 6 |
| 6 | Spelling Bee       | 7 |
| 7 | Question Time      | 8 |
| 8 | Listening          | 9 |



# 1

### **Picture Dictionary**



























## 2 Matchup





## **Word Choice**





bed

chair

headboard





bed

blanket

lamp





lamp

chair

nightstand





pillow

comforter

curtains





curtains

closet

blanket





headboard

nightstand

closet





nightstand

hanger

headboard





chair

comforter

desk



## Word Search





















#### Word Scramble



bdoaehrad

tnsicuar

edb

nhagre

nlakbet



malp

7 \_ \_ \_ \_ \_ \_

wlliop



coslet

Use the letters in the circles to make a new word.

9 Sweet

\_\_\_\_\_\_



# **6** Spelling Bee





















#### Question Time

|   | Do you like sleeping?                       |
|---|---------------------------------------------|
| 2 | What time do you usually go to bed?         |
| 3 | What time do you usually wake up?           |
| 4 |