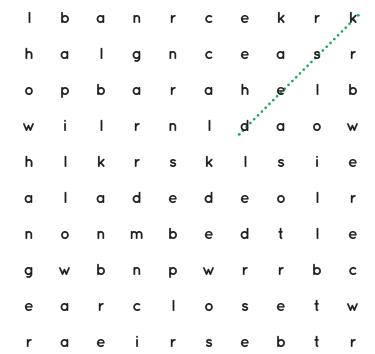

# Bedroom

| 1 | Picture Dictionary | 2 |
|---|--------------------|---|
| 2 | Matchup            | 3 |
| 3 | Word Choice        | 4 |
| 4 | Word Search        | 5 |
| 5 | Word Scramble      | 6 |
| 6 | Spelling Bee       | 7 |
| 7 | Question Time      | 8 |
| 8 | Listening          | 9 |



# 1

### **Picture Dictionary**



























## 2 Matchup





## **Word Choice**





bed

chair

headboard





bed

blanket

lamp





lamp

chair

nightstand





pillow

comforter

curtains





curtains

closet

blanket





headboard

nightstand

closet





nightstand

hanger

headboard





chair

comforter

desk



## Word Search





















#### Word Scramble



bdoaehrad

tnsicuar

edb

nhagre

nlakbet



malp

7 \_ \_ \_ \_ \_ \_

wlliop



coslet

Use the letters in the circles to make a new word.

9 Sweet

\_\_\_\_\_\_



# **6** Spelling Bee





















#### Question Time

|   | Do you like sleeping?                       |
|---|---------------------------------------------|
| 2 | What time do you usually go to bed?         |
| 3 | What time do you usually wake up?           |
| 4 | How many hours of sleep do you usually get? |
| 5 | How many pillows are on your bed?           |
| 6 | Do you have a book on your nightstand?      |
| 7 | What color are your curtains?               |
| 8 | Do you have a desk in your bedroom?         |
| 9 | Do you have a computer on your desk?        |



# 8 Listenin