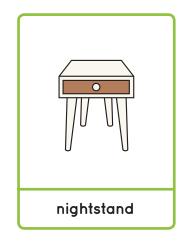

# Bedroom

| 1 | Picture Dictionary | 2 |
|---|--------------------|---|
| 2 | Matchup            | 3 |
| 3 | Word Choice        | 4 |
| 4 | Word Search        | 5 |
| 5 | Word Scramble      | 6 |
| 6 | Spelling Bee       | 7 |
| 7 | Question Time      | 8 |
| 8 | Listening          | 9 |



# 1

### **Picture Dictionary**



























## 2 Matchup





## **Word Choice**





bed

chair

headboard





bed

blanket

lamp





lamp

chair

nightstand





pillow

comforter

curtains





curtains

closet

blanket





headboard

nightstand

closet





nightstand

hanger

headboard





chair

comforter

desk



## Word Search





















#### Word Scramble



bdoaehrad

tnsicuar

edb

nhagre

nlakbet



malp

7 \_ \_ \_ \_ \_ \_

wlliop



coslet

Use the letters in the circles to make a new word.

9 Sweet

\_\_\_\_\_\_



# **6** Spelling Bee





















#### Question Time

|   | Do you like sleeping?                       |
|---|---------------------------------------------|
| 2 | What time do you usually go to bed?         |
| 3 | What time do you usually wake up?           |
| 4 | H