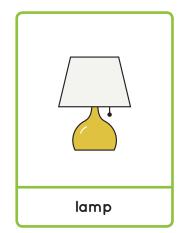

# Bedroom

| 1 | Picture Dictionary | 2 |
|---|--------------------|---|
| 2 | Matchup            | 3 |
| 3 | Word Choice        | 4 |
| 4 | Word Search        | 5 |
| 5 | Word Scramble      | 6 |
| 6 | Spelling Bee       | 7 |
| 7 | Question Time      | 8 |
| 8 | Listening          | 9 |



# 1

### **Picture Dictionary**



























## 2 Matchup





## **Word Choice**





bed

chair

headboard





bed

blanket

lamp





lamp

chair

nightstand





pillow

comforter

curtains





curtains

closet

blanket





headboard

nightstand

closet





nightstand

hanger

headboard





chair

comforter

desk



## Word Search





















#### Word Scramble



bdoaehrad

tnsicuar

edb

nhagre

nlakbet



malp

7 \_ \_ \_ \_ \_ \_

wlliop



coslet

Use the letters in the circles to make a new word.

9 Sweet

\_\_\_\_\_\_



# **6** Spelling Bee





















#### Question Time

|   | Do you like sleeping?                       |
|---|---------------------------------------------|
| 2 | What time do you usually go to bed?         |
| 3 | What time do you usually wake up?           |
| 4 | How