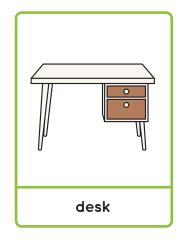

# Bedroom

| 1 | Picture Dictionary | 2 |
|---|--------------------|---|
| 2 | Matchup            | 3 |
| 3 | Word Choice        | 4 |
| 4 | Word Search        | 5 |
| 5 | Word Scramble      | 6 |
| 6 | Spelling Bee       | 7 |
| 7 | Question Time      | 8 |
| 8 | Listening          | 9 |



# 1

### **Picture Dictionary**



























## 2 Matchup





## **Word Choice**





bed

chair

headboard





bed

blanket

lamp





lamp

chair

nightstand





pillow

comforter

curtains





curtains

closet

blanket





headboard

nightstand

closet





nightstand

hanger

headboard





chair

comforter

desk



## Word Search





















#### Word Scramble



bdoaehrad

tnsicuar

edb

nhagre

nlakbet



malp

7 \_ \_ \_ \_ \_ \_

wlliop



coslet

Use the letters in the circles to make a new word.

9 Sweet

\_\_\_\_\_\_



# **6** Spelling Bee





















#### Question Time

|   | Do you like sleeping?                       |
|---|---------------------------------------------|
| 2 | What time do you usually go to bed?         |
| 3 | What time do you usually wake up?           |
| 4 | How m