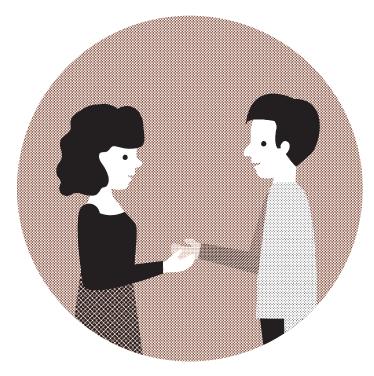

#### **LETTERS OF THE ALPHABET**

#### A. Speaking

Repeat these letters and words.

#### **B.** Writing

Practice writing these letters.

Zz as in zebra.